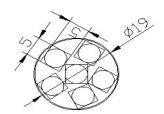

## **Main Features**

| Part No.: G4 36SMD5050             |
|------------------------------------|
| Base Type: G4                      |
| Voltage: 12V DC                    |
| Light Source: 5050 Epistar chips   |
| Power: 4.5W                        |
| Lumens (Initial): 425 LM ±10%      |
| Diameter: 19mm                     |
| Length: 34.85mm (without pin)      |
| Halogen Equivalent: 25 to 30 Watts |
| Life Hours: 50,000                 |
| IP Rating: IP-50                   |