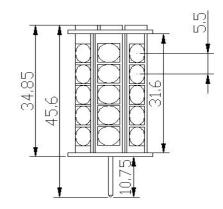

## **Main Features**

| Part No.: G4 36SMD5050             |
|------------------------------------|
| Base Type: G4                      |
| Voltage: 12V DC                    |
| Light Source: 5050 Epistar chips   |
| Power: 4.5W                        |
| Lumens (Initial): 425 LM ±10%      |
| Diameter: 19mm                     |
| Length: 34.85mm (without pin)      |
| Halogen Equivalent: 25 to 30 Watts |
| Life Hours: 50,000                 |
| IP Rating: IP-50                   |