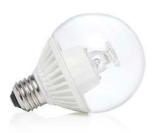

# Globe Omni-Directional LED Clear Light Bulbs

7 Watts equal 40 Watts Incandescent bulb replacement

## **Product Features**

- Brightness 500 lumens.
- Our 7W equals 40W incandescent bulb replacement
- Omni-direction diffusing light beam at 260°
- Dimmable to 5%
- Instant on-No warm-up period
- No UV/IR light in the beam
- Incandescent-like color at 2700K color temperature
- Excellent Color Rendering at >80
- 25,000 hours rated life, it will last 22.8 years based on 3 hours per day usage
- Master Carton 40 units
- Limited 10 year replacement warranty