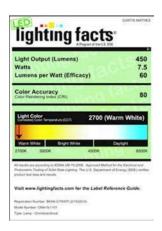

## **Product Features**

- Brightness 450 lumens.
- Our 7.5W equals 40W incandescent bulb replacement
- Omni-direction diffusing light beam at 270°
- Dimmable to 5%
- Instant on-No warm-up period
- No UV/IR light in the beam
- Incandescent-like color at 2700K color temperature
- Excellent Color Rendering at >80
- 25,000 hours rated life, it will last 22.8 years based on 3 hours per day usage
- Master Carton 56 units
- Limited 10 year replacement warranty