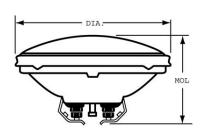

## **DIMENSIONS**

Maximum Overall Length 2.750 in(69.8 mm)

(MOL) (NOM)

Bulb Diameter (DIA) (NOM) 4.500 in(114.3 mm)