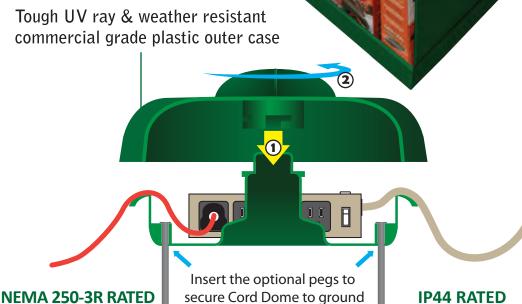

#### **Independent Studies:**

 National Electrical **Manufacturers Assoc.** (N.E.M.A.) Certified

to meet or exceed the NEMA standard 250-3R, IP44, for protection against rain, sleet, and ice.

- Consumer Product Safety **Commision** - Meets or **Exeeds Consumer Products Saftey Commissions** Standards: 16 CFR 1500 (.48,.49,.51,.52,.53) 16 CFR 1501 and CH-E1002-08.1. This product complies with US California Proposition 65 and DOES NOT contain Lead or Cadmium.
- Complies with the US Federal Hazardous Substances Act, CFR 1500.44

**Independent Testing Agency Approvals:** 

SGS

Packaging design allows for product nesting

**Quarter Palette Display Shipper** 23x19x53 15 Pieces

Tough UV ray & weather resistant commercial grade plastic outer case