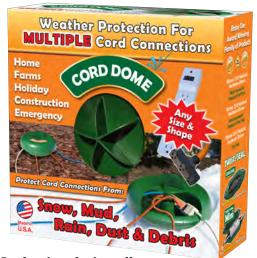

## Snow, Mud, Rain, Dust & Debris

## Weather Protection For **MULTIPLE Cord Connections**