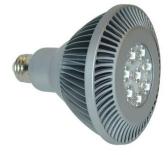

# 66326 - LED20DP38S840/15

GE Energy Smart® PAR38

• Energy-efficient LED lamps. Long life.

# **GENERAL CHARACTERISTICS**

Lamp Type

Bulb Base Additional Info

Lamp Type Rated Life

Voltage

Wattage

Bulb Shape Color Dimming Capability Replacement Lamps -Directional PAR38 Medium Screw (E26) GE Life Rating is based on 70% Lumen Maintenance PAR38 Silver Operates on dimming circuits. See GELighting.com/dimming for further information LED-PAR 25000.0 hrs