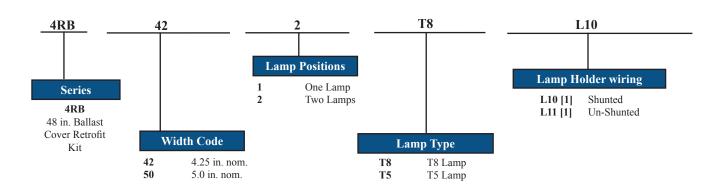

Strip Width

Two (2) lamp positions shown

Example: 4RB422T8L10

## **ORDERING INFORMATION**

- [1] Shunted lamp holders (L10) are suitable for instant start ballasts, un-shunted (L11) for rapid or pro start ballasts.
- [2] Most T5 & T5HO ballasts are rapid or pro start.