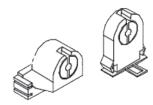

### KIT INCLUDES

- (1) 48 in. Ballast cover with lamp holder cut outs
- (1) Ballast mounting plate

Short Lamp Holders (style & quantity as specified)

(8) #8 x 3/8" TEX mounting screws

T5 Style lamp holder on left coverts 48 in. body to correct length for T5 lamp.
T8 style lamp holder shown on right.