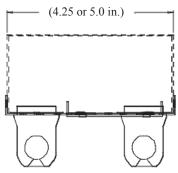

EATURES & SPECIFICATIONS**

#### INTENDED USE

Ballast retrofit kit, 48 in. long, converts an existing strip to carry standard lamps. Material is die-formed 22 gage steel, with high reflectance baked white enamel finish. TEK screws are provided to attach retrofit ballast cover to an existing channel. Ballast and mounting plate may be removed for service without distributing 48 in. cover. Available with lamp holders that convert a 48 in. T8 strip to hold T5 ot T5HO lamps.

### KIT INCLUDES

- (1) 48 in. Ballast cover with lamp holder cut outs
- (1) Ballast mounting plate

Short Lamp Holders (style & quantity as specified)

(8) #8 x 3/8" TEX mounting screws



T5 Style lamp holder on left coverts 48 in. body to correct length for T5 lamp.
T8 style lamp holder shown on right.



Strip Width



Two (2) lamp positions shown

Example: 4RB422T8L10

## **ORDERING INFORMATION**



- [1] Shunted lamp holders (L10) are suitable for instant start ballasts, un-shunted (L11) for rapid or pro start ballasts.
- [2] Most T5 & T5HO ballasts are rapid or pro start.