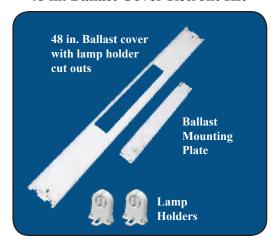

### KIT INCLUDES

- (1) 48 in. Ballast cover with lamp holder cut outs
- (1) Ballast mounting plate

Short Lamp Holders (style & quantity as specified)

(8) #8 x 3/8" TEX mounting screws

T5 Style lamp holder on left coverts 48 in. body to correct length for T5 lamp.
T8 style lamp holder shown on right.