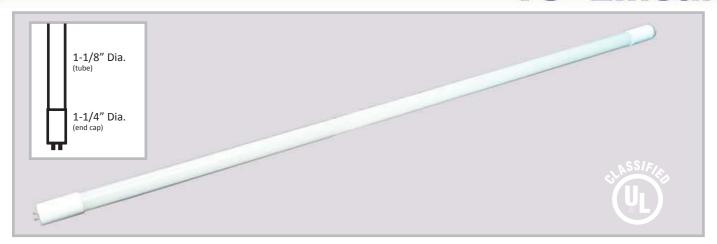

## T8L1200-18W-02-120-32

- 1521 lumens
- 3200K
- 76.1 CRI
- 18.5 watts

## **Features**

- Instant on no flickering
- Quiet operation no humming or buzzing
- Fits into fixtures designed for 48" fluorescent lamps (ballast must be bypassed)
- Polycarbonate lens hides LEDs and mimics the look of fluorescent
- Mercury-free and glass-free construction adds safety to installation
- Three year warranty

| General Product Specifications |                                |
|--------------------------------|--------------------------------|
| Rated Life                     | 50,000 hours                   |
| Warranty                       | 3 years                        |
| Input voltage                  | 120V, 60Hz AC                  |
| Operating temperature          | -4°F - 100°F<br>(-20°C - 40°C) |
| LED type                       | 3528 SMD                       |
| Viewing angle                  | 180°                           |
| Safety Rating                  | UL Classified                  |