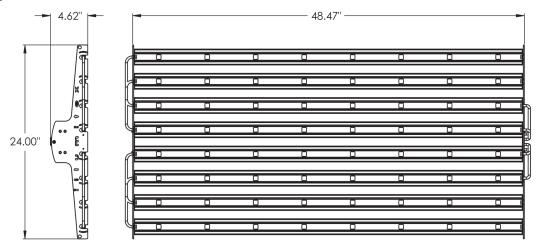

housing.

## **TESTING AND COMPLIANCE**

- ETL/cETL listing
- RoHS compliant







NeoSol™ DS - top view

## PART NO. ORDERING GUIDE Enter the 1-2 character code for each boxed category in the corresponding field.



#### illumitex.com

5307 Industrial Oaks Blvd., Suite 100 Austin, Texas 78735

Tel: 512.279.5020

Copyright © 2013 Illumitex Inc.

The information in this document does not form part of any quotation or contract, is believed to be accurate and reliable and may be changed without notice. No liability will be accepted by the publisher for any consequences of its use. Publication thereof does not convey nor imply any license under patent – or other industrial or intellectual property rights. Patent information may be found at www.illumitex.com.



## **DIMENSIONS**

NeoSol™ DS



## F3 SPECTRUM

Best for Germination and Flowering

This spectrum produces the fastest germination for plant species whose germination requires light. It also gives the best flowering results among all Surexi™ spectra. Recommended for use in germination chambers and for flower production.



## illumitex.com

5307 Industrial Oaks Blvd., Suite 100 Austin, Texas 78735

Tel: 512.279.5020