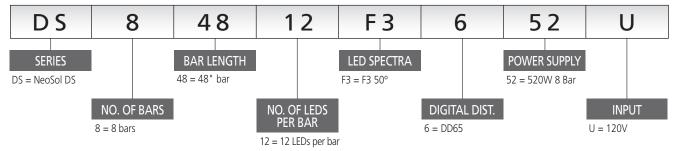

## PART NO. ORDERING GUIDE Enter the 1-2 character code for each boxed category in the corresponding field.