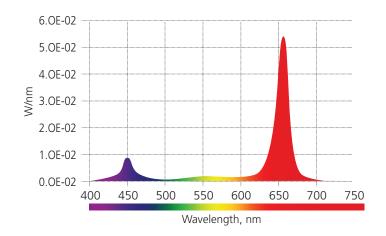

## F3 SPECTRUM

Best for Germination and Flowering

This spectrum produces the fastest germination for plant species whose germination requires light. It also gives the best flowering results among all Surexi™ spectra. Recommended for use in germination chambers and for flower production.