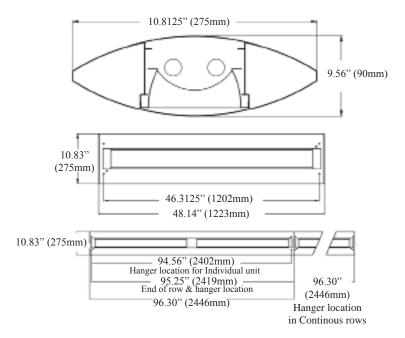

#### SIZE W x L x H in inches (mm)

4ft. - 10.8" x 48" x 3.5"

8ft. - 10.8" x 96" x 3.5"

### **DIMENSIONS**

All dimensions are inches. Specifications subject to change without notice.