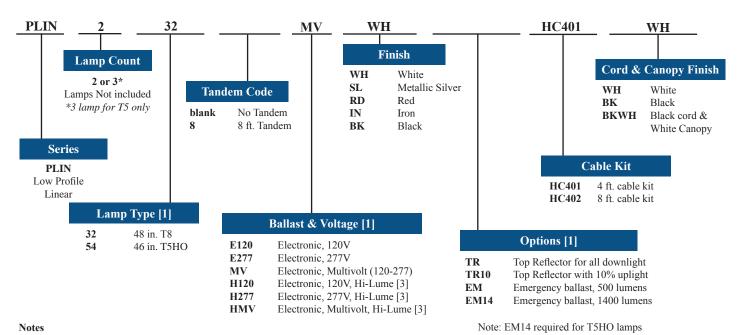

# **PLIN Series**

#### ORDERING INFORMATION

[1] See end of T02LINEAR for many additional lamps, ballasts, finishes, and options.

[2] Custom louvers available in any cell configuration. Consult factory for additional information.