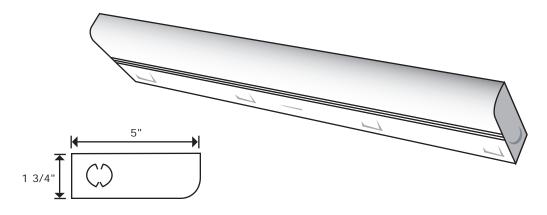

### **Attributes**

Wrap around diffuser of smooth white styrene snaps in or out for easy relamping. The UCL is available in white or walnut finish.

## ORDERING INFORMATION

| SERIES UCL  |             |                   | ELECTRONIC   |             |
|-------------|-------------|-------------------|--------------|-------------|
| Part Number | <u>Bulb</u> | <u>Size</u>       | Part Number  | <u>Bulb</u> |
| UCL 115S    | 1-F15T8     | 18" X 5" X 1-3/4" | UCL 115E120* | 1-F15T8     |
| UCL 120S    | 1-F20T12    | 24" X 5" X 1-3/4" | UCL 117E120* | 1-F17T8     |
| UCL 130S    | 1-F30T12    | 36" X 5" X 1-3/4" | UCL 125E120* | 1-F25T8     |
| UCL 140S    | 1-F40T12    | 48" X 5" X 1-3/4" | UCL 132E120* | 1-F32T8     |