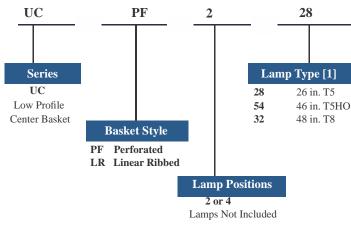

# UC 2x4 ft. Low Profile Center Basket T5/T8

# **POST PAINTED**

Example: UCPF228MV

### **ORDERING INFORMATION**

#### **LAMP**

2 or 4 lamp postions

#### **Notes:**

[1] See end of T02Grid for many additional lamps, ballasts, finishes, and options.

X1 X2

- [2] HiLume and multivolt dimming ballasts available for T8 lamps only.
- [3] Dimming ballasts available for T8 & T5HO lamps only.