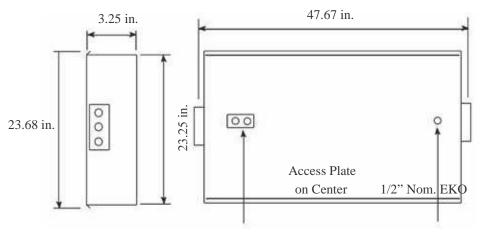

#### SIZE W x L x H in inches

23.7"W x 47.7"L x 3.25"D

## **DIMENSIONS**

All dimensions are inches. Specifications subject to change without notice.

Catalog Number:

Notes: