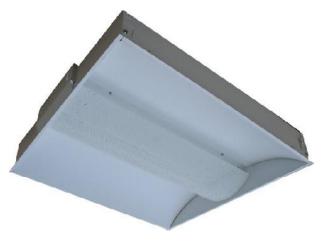

#### INTENDED USE

Low profile dedicated to T5 or T8 lamping is ideal for shallow plenum spaces. Specification grade, direct / indirect center diffuser luminaire provides smooth and uniform ambient lighting for all commercial and industrial buildings with recessed configurations. Reflected light from matte surfaces provide a softened "sky light" appearance to the modern office environment. Choice of perforated basket or linear ribbed lens.

#### **MATERIALS & FEATURES**

Housing is die-formed and embossed code 22 gauge steel. Luminaire body finish is high reflectance baked white enamel, with matte white re-flectors. Wiring knockouts are provided on the back of housing. Center diffuser snaps into place; no tools are required for removal. One diffuser is perforated to maintain even brightness, and provided with an internal, acrylic overlay to obscure lamps. Second diffuser is ribbed acrylic lens provides increased light output.

- Direct / indirect mimics "sky light" appearance
- Matte white reflective surfaces for soft, uniform light distribution
- Recessed perforated center diffuser with acrylic overlay.