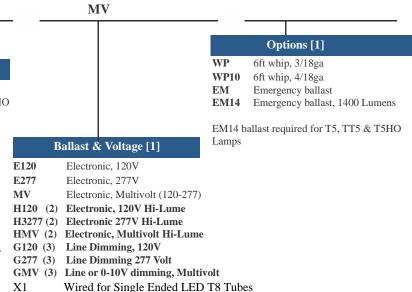

#### TYPICAL OPTIONS AND ACCESSORIES

Emergency ballasts, whips, and lenses. See options page at the end of the T02Grid section, or contact factory for more details.

#### **Notes:**

[1] See end of T02Grid for many additional lamps, ballasts, finishes, and options.

X1 X2

- [2] HiLume and multivolt dimming ballasts available for T8 lamps only.
- [3] Dimming ballasts available for T8 & T5HO lamps only.