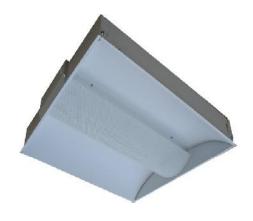

#### INTENDED USE

Low profile dedicated to T5 or T8 lamping is ideal for shallow plenum spaces. Specification grade, direct / indirect center diffuser luminaire provides smooth and uniform ambient lighting for all commercial and industrial buildings with recessed configurations. Reflected light from matte surfaces provide a softened "sky light" appearance to the modern office environment. Choice of perforated basket or linear ribbed lens.

#### **MATERIALS & FEATURES**

Housing is die-formed and embossed code 22 gauge steel. Luminaire body finish is high reflectance baked white enamel, with matte white re-flectors. Wiring knockouts are provided on the back of housing. Center diffuser snaps into place; no tools are required for removal. One diffuser is perforated to maintain even brightness, and provided with an internal, acrylic overlay to obscure lamps. Second diffuser is ribbed acrylic lens provides increased light output.

- Direct / indirect mimics "sky light" appearance
- Matte white reflective surfaces for soft, uniform light distribution
- Recessed perforated center diffuser with acrylic overlay.