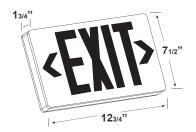

ators.
- Compact, low-profile design.

# **OPTIONS**

- SDT: Self-diagnostic test feature performs monthly, biannually, and annually tests to ensure reliable operation and to meet electrical and life safety codes.
- 2C: Dual-circuit option on the AC-only unit enables it to be connected to two different (one acting as a back-up to the other) supplies at the same time.
- Custom: Signs available with requested 'special' wording.
- USA: Substantial transformation assembly in the U.S. complies with "AssembLED in the USA" under the Buy American Act.



# WARRANTY/LISTING

- Five year warranty on all electronics and housing. Battery prorated for five years.
- Meets UL924, NFPA 101 Life Safety Code, NEC, OSHA, Local and State Codes...
- UL listed for damp locations. (0°C -50°C)

# **DIMENSIONS**





#### **STANDARD**













# **ORDERING INFORMATION**

| Most Popular model: <b>EZTXEU 2 R W EM</b> (Double face, red letters, white housing, battery back-up) |                                      |        |                    |                                    |  |
|-------------------------------------------------------------------------------------------------------|--------------------------------------|--------|--------------------|------------------------------------|--|
| Model                                                                                                 | Faces                                | Letter | Housing            | Battery                            |  |
| EZTXEU