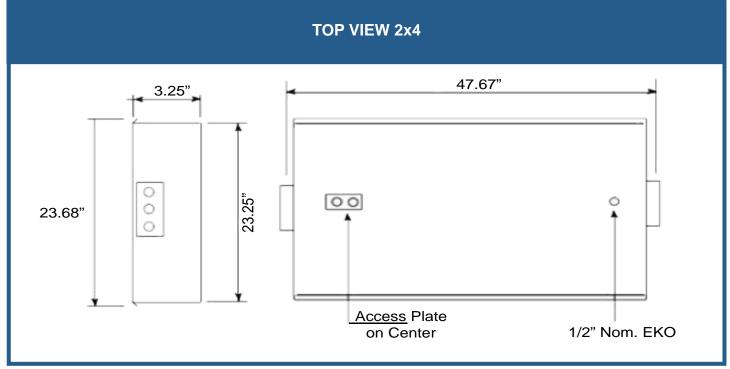

n the back of housing. Listed by and bears ETL label. Driver is 350MA suitable for 120V - 277V.

#### ORDERING INFORMATION

| Part               | Output      | Driver        | Color | Listings |
|--------------------|-------------|---------------|-------|----------|
| UDLL22L44W3025L40K | 3389 Lumens | 0-10V Dimming | 4000K | ETL      |
| UDLL24L88W6050L40K | 5041 Lumens | 0-10V Dimming | 4000K | ETL      |

Add "SH" to prefix for surface mount with shroud.

**DLC Listed** 

| - | Specially designed lens (LL) for LED Array to provide enhanced light transmission while minimizing glare and LED diode shadows. |
|---|---------------------------------------------------------------------------------------------------------------------------------|

Catalog Number: Notes:



# **DIMENSIONS**