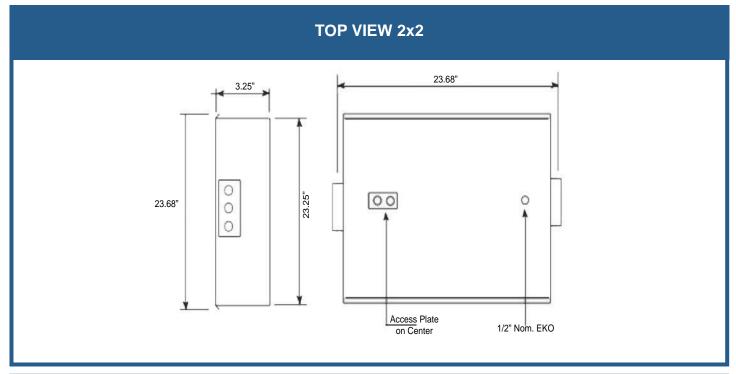

on the back of housing. Listed by and bears ETL label. Driver is 350MA suitable for 120V - 277V.

#### ORDERING INFORMATION

| Part               | Output      | Driver        | Color | Listings |
|--------------------|-------------|---------------|-------|----------|
| UDLL22L44W3025L40K | 3389 Lumens | 0-10V Dimming | 4000K | ETL      |
| UDLL24L88W6050L40K | 5041 Lumens | 0-10V Dimming | 4000K | ETL      |

Add "SH" to prefix for surface mount with shroud.

**DLC Listed** 

| - | Specially designed lens (LL) for LED Array to provide enhanced light transmission while minimizing glare and LED diode shadows. |
|---|---------------------------------------------------------------------------------------------------------------------------------|

Catalog Number: Notes:



# **DIMENSIONS**