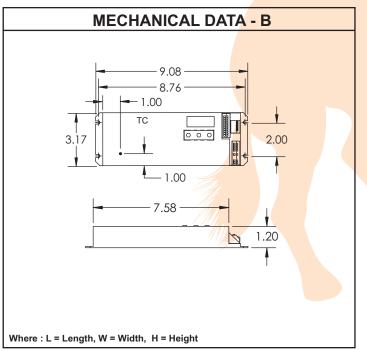

## SPECIFICATION SHEET: T4N4UNV012V-100K, T4N4UNV012V-100B, T4N4UNV024V-100K, T4N4UNV024V-100B, This Is An Original Product From Fulham Co., Inc

Description: 100W LED Power Supply with integrated DMX-RDM and DALI control. Up to 4 DALI or or DMX channels available. Wide range input of 120-277V. Four, constant voltage, independent output channels.