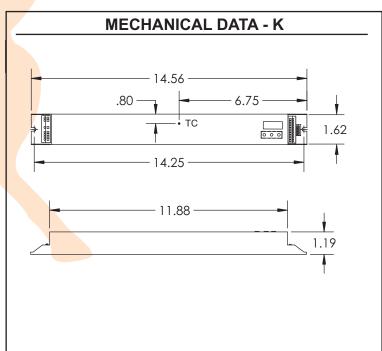

## SPECIFICATION SHEET: T4N4UNV012V-100K, T4N4UNV012V-100B, T4N4UNV024V-100K, T4N4UNV024V-100B, This Is An Original Product From Fulham Co., Inc

Description: 100W LED Power Supply with integrated DMX-RDM and DALI control. Up to 4 DALI or or DMX channels available. Wide range input of 120-277V. Four, constant voltage, independent output channels.