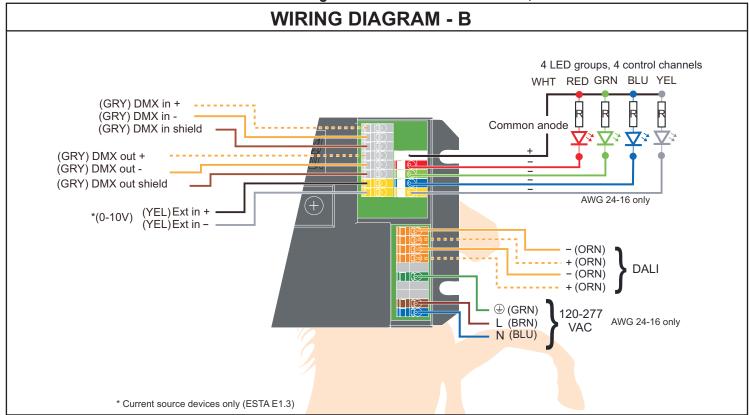

## SPECIFICATION SHEET: T4N4UNV012V-100K, T4N4UNV012V-100B, T4N4UNV024V-100K, T4N4UNV024V-100B, This Is An Original Product From Fulham Co., Inc

Description: 100W LED Power Supply with integrated DMX-RDM and DALI control. Up to 4 DALI or or DMX channels available. Wide range input of 120-277V. Four, constant voltage, independent output channels.

## **ELECTRICAL DATA**

| 120-277V ± 10%, 50/60Hz                    |
|--------------------------------------------|
| 1.05A @ 120V, 0.5A @ 230V, 0.45A @ 277V    |
| >0.99 @ 120V, >0.98 @ 230V, >0.94 @ 277V   |
| <10% @ Max load                            |
| 89% @ Maxload                              |
| 3kV(L-N), 4kV (L/N-GRD)                    |
| Constant Voltage                           |
| 1.25A/channel 1.05A/channel                |
| 2.08A/channel -                            |
| 12V 24V                                    |
| YES                                        |
| YES                                        |
| YES                                        |
| YES                                        |
| 110°C (-100B), 1 <mark>20°C</mark> (-110K) |
| DALI and DMX512A-RDM                       |
| 4                                          |
| FCC Class B, EN55015, EN 55022             |
| 85°C                                       |
| -20°C                                      |
| 50°C                                       |
|                                            |