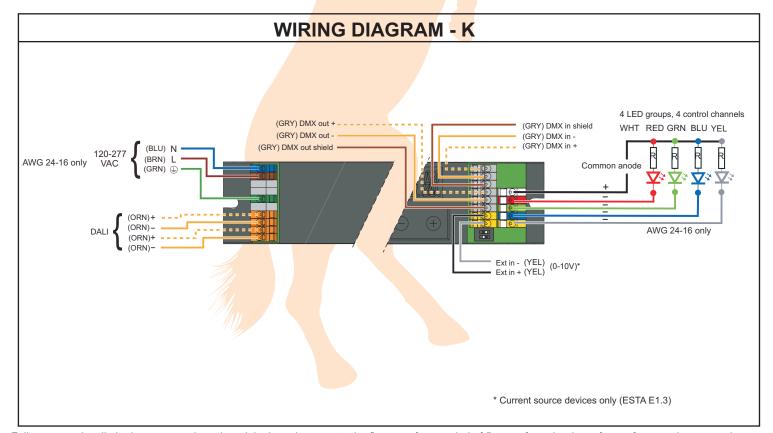

## SPECIFICATION SHEET: T4N4UNV012V-100K, T4N4UNV012V-100B, T4N4UNV024V-100K, T4N4UNV024V-100B, This Is An Original Product From Fulham Co., Inc

Description: 100W LED Power Supply with integrated DMX-RDM and DALI control. Up to 4 DALI or or DMX channels available. Wide range input of 120-277V. Four, constant voltage, independent output channels.

## **ELECTRICAL DATA**

| 120-277V ± 10%, 50/60Hz                    |
|--------------------------------------------|
| 1.05A @ 120V, 0.5A @ 230V, 0.45A @ 277V    |
| >0.99 @ 120V, >0.98 @ 230V, >0.94 @ 277V   |
| <10% @ Max load                            |
| 89% @ Maxload                              |
| 3kV(L-N), 4kV (L/N-GRD)                    |
| Constant Voltage                           |
| 1.25A/channel 1.05A/channel                |
| 2.08A/channel -                            |
| 12V 24V                                    |
| YES                                        |
| YES                                        |
| YES                                        |
| YES                                        |
| 110°C (-100B), 1 <mark>20°C</mark> (-110K) |
| DALI and DMX512A-RDM                       |
| 4                                          |
| FCC Class B, EN55015, EN 55022             |
| 85°C                                       |
| -20°C                                      |
| 50°C                                       |
|                                            |