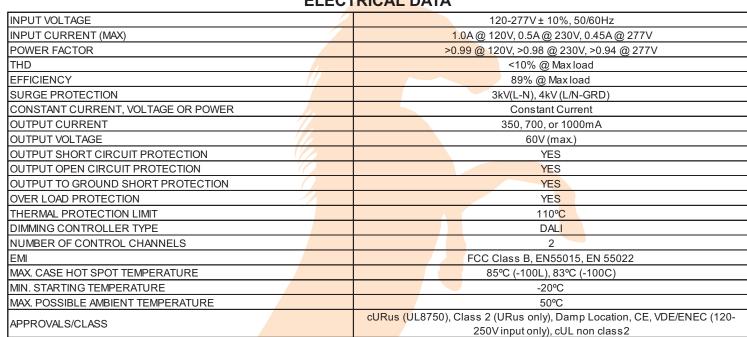

## ELECTRICAL DATA

Fulham extends a limited warranty only to the original purchaser or to the first user for a period of 5 years from the date of manufacture when properly installed and operated under normal conditions of use. For complete terms and conditions, please reference the Fulham product catalog (www.fulham.com) Due to a program of continuous improvement, Fulham reserves the right to make modifications or variations in design or construction to the equipment described. 2011-299 Rev B