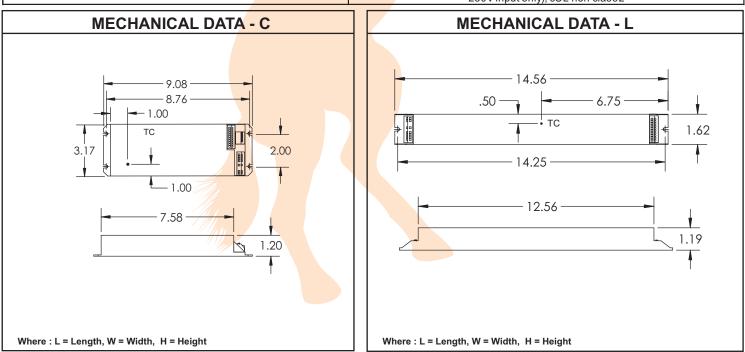

## ELECTRICAL DATA

Fulham extends a limited warranty only to the original purchaser or to the first user for a period of 5 years from the date of manufacture when properly installed and operated under normal conditions of use. For complete terms and conditions, please reference the Fulham product catalog (www.fulham.com) Due to a program of continuous improvement, Fulham reserves the right to make modifications or variations in design or construction to the equipment described. 2011-299 Rev B