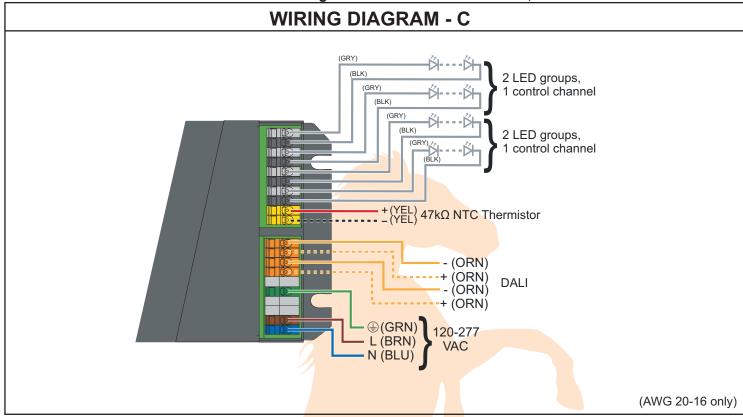

This Is An Original Product From Fulham Co., Inc

**Description**: 100W LED Power Supply with integrated DALI control. Two DALI channels available. Wide range input of 120-277V. Four, constant current, independent output channels.

This Driver Will Operate Following LED Modules: Any LED module designed to accept constant current input up to the rated driver output (e.g. 350. 700 or 1000mA) and a voltage of <57V.