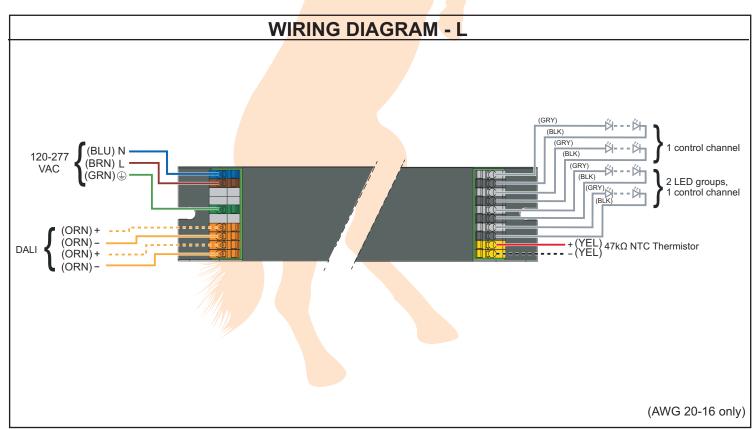

This Is An Original Product From Fulham Co., Inc

**Description**: 100W LED Power Supply with integrated DALI control. Two DALI channels available. Wide range input of 120-277V. Four, constant current, independent output channels.

This Driver Will Operate Following LED Modules: Any LED module designed to accept constant current input up to the rated driver output (e.g. 350. 700 or 1000mA) and a voltage of <57V.