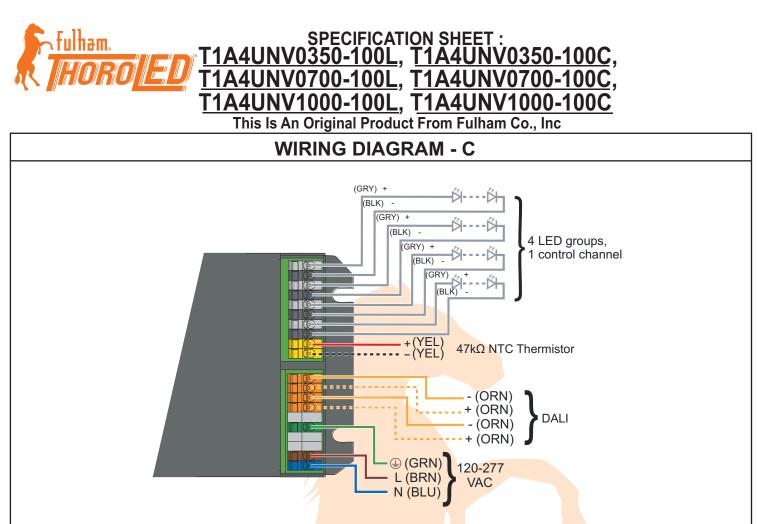

This Is An Original Product From Fulham Co., Inc

**Description** : 100W LED Power Supply with integrated DALI control. Wide range input of 120-277V. Four, constant current, independent output channels.

This Driver Will Operate Following LED Modules: Any LED module designed to accept constant current input up to the rated driver output (e.g. 350, 700 or 1000mA) and a voltage of <57V.

| INPUT VOLTAGE                      | 120-277V ± 10%, 50/60Hz                                                                                   |
|------------------------------------|-----------------------------------------------------------------------------------------------------------|
| INPUT CURRENT (MAX)                | 1.0A @ 120V, 0.5A @ 230V, 0.45A @ 277V                                                                    |
| POWER FACTOR                       | >0.99 @ 120V, >0.98 @ 230V, >0.94 @ 277V                                                                  |
| THD                                | <10% @ Max load                                                                                           |
| EFFICIENCY                         | 89% @ Max load                                                                                            |
| SURGE PROTECTION                   | 3kV(L-N), 4kV (L/N-GRD)                                                                                   |
| CONSTANT CURRENT, VOLTAGE OR POWER | Constant Current                                                                                          |
| OUTPUT CURRENT                     | 350, 700, or 1000mA                                                                                       |
| OUTPUT VOLTAGE                     | 60V (max.)                                                                                                |
| OUTPUT SHORT CIRCUIT PROTECTION    | YES                                                                                                       |
| OUTPUT OPEN CIRCUIT PROTECTION     | YES                                                                                                       |
| OUTPUT TO GROUND SHORT PROTECTION  | YES                                                                                                       |
| OVER LOAD PROTECTION               | YES                                                                                                       |
| THERMAL PROTECTION LIMIT           | 110°C                                                                                                     |
| DIMMING CONTROLLER TYPE            | DALI                                                                                                      |
| NUMBER OF CONTROL CHANNELS         | 1                                                                                                         |
| EMI                                | FCC Class B, EN55015, EN 55022                                                                            |
| MAX. CASE HOT SPOT TEMPERATURE     | 85°C (-100L), 83°C (-100C)                                                                                |
| MIN. STARTING TEMPERATURE          | -20°C                                                                                                     |
| MAX. POSSIBLE AMBIENT TEMPERATURE  | 50°C                                                                                                      |
| APPROVALS/CLASS                    | cURus (UL8750), Class 2 (URus only), Damp Location, CE, VDE/ENEC (120-<br>250V input only),cUL non class2 |