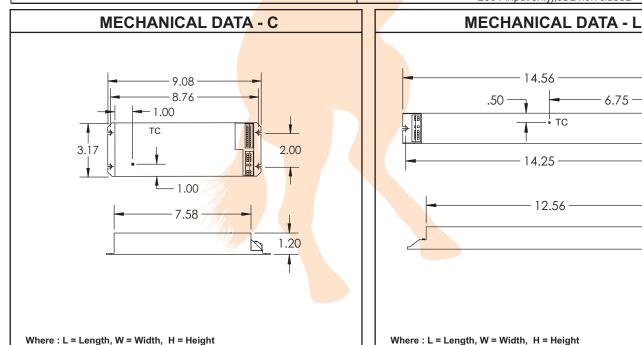

1.62

1.19

AWG 20-16 only

Fulham extends a limited warranty only to the original purchaser or to the first user for a period of <u>5 years</u> from the date of manufacture when properly installed and operated under normal conditions of use. For complete terms and conditions, please reference the Fulham product catalog (www.fulham.com) **Due to a program of continuous improvement, Fulham reserves the right to make modifications or variations in design or construction** to the equipment described.