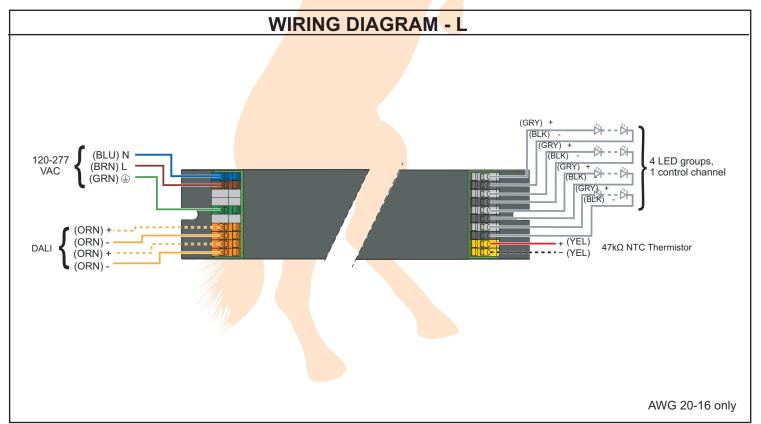

This Is An Original Product From Fulham Co., Inc

**Description** : 100W LED Power Supply with integrated DALI control. Wide range input of 120-277V. Four, constant current, independent output channels.

This Driver Will Operate Following LED Modules: Any LED module designed to accept constant current input up to the rated driver output (e.g. 350, 700 or 1000mA) and a voltage of <57V.

| INPUT VOLTAGE                      | 120-277V ± 10%, 50/60Hz                                                                                   |
|------------------------------------|-----------------------------------------------------------------------------------------------------------|
| INPUT CURRENT (MAX)                | 1.0A @ 120V, 0.5A @ 230V, 0.45A @ 277V                                                                    |
| POWER FACTOR                       | >0.99 @ 120V, >0.98 @ 230V, >0.94 @ 277V                                                                  |
| THD                                | <10% @ Max load                                                                                           |
| EFFICIENCY                         | 89% @ Max load                                                                                            |
| SURGE PROTECTION                   | 3kV(L-N), 4kV (L/N-GRD)                                                                                   |
| CONSTANT CURRENT, VOLTAGE OR POWER | Constant Current                                                                                          |
| OUTPUT CURRENT                     | 350, 700, or 1000mA                                                                                       |
| OUTPUT VOLTAGE                     | 60V (max.)                                                                                                |
| OUTPUT SHORT CIRCUIT PROTECTION    | YES                                                                                                       |
| OUTPUT OPEN CIRCUIT PROTECTION     | YES                                                                                                       |
| OUTPUT TO GROUND SHORT PROTECTION  | YES                                                                                                       |
| OVER LOAD PROTECTION               | YES                                                                                                       |
| THERMAL PROTECTION LIMIT           | 110°C                                                                                                     |
| DIMMING CONTROLLER TYPE            | DALI                                                                                                      |
| NUMBER OF CONTROL CHANNELS         | 1                                                                                                         |
| EMI                                | FCC Class B, EN55015, EN 55022                                                                            |
| MAX. CASE HOT SPOT TEMPERATURE     | 85°C (-100L), 83°C (-100C)                                                                                |
| MIN. STARTING TEMPERATURE          | -20°C                                                                                                     |
| MAX. POSSIBLE AMBIENT TEMPERATURE  | 50°C                                                                                                      |
| APPROVALS/CLASS                    | cURus (UL8750), Class 2 (URus only), Damp Location, CE, VDE/ENEC (120-<br>250V input only),cUL non class2 |