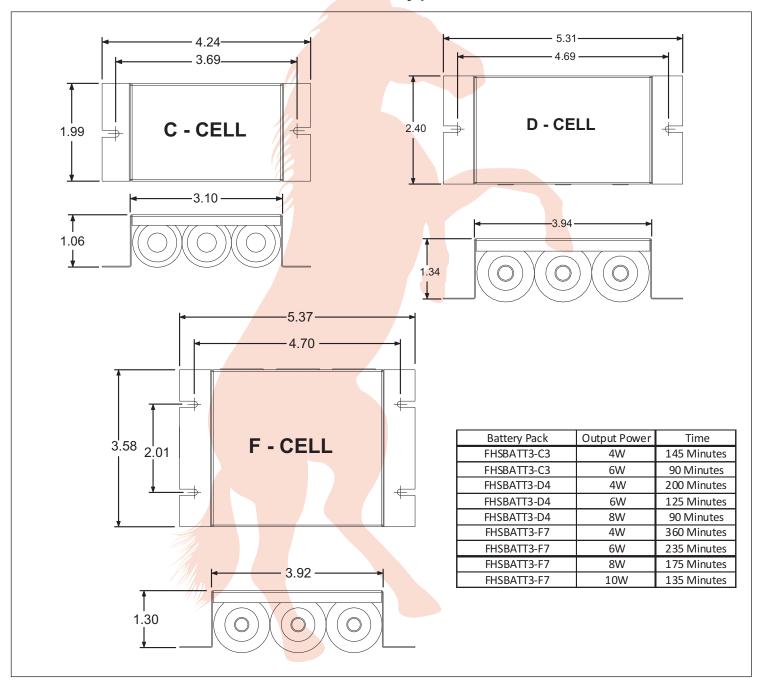

## Available battery pack

Fulham extends a limited warranty only to the original purchaser or to the first user for a period of <u>5 years</u> from the date of manufacture when properly installed and operated under normal conditions of use. For complete terms and conditions, please reference the Fulham product catalog (www.fulham.com)