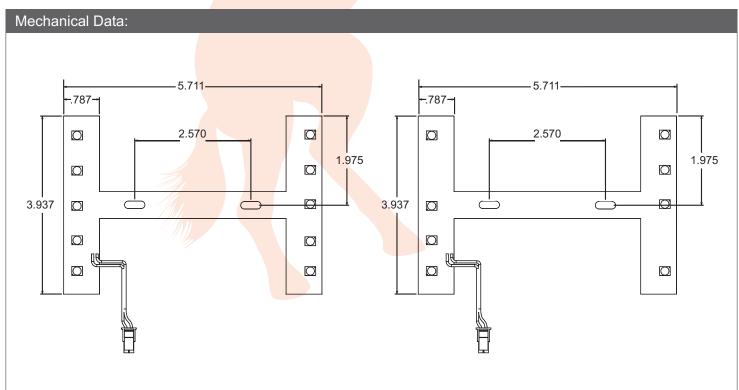

## Specification Sheet: FHS4-AR-10W-LH FHS4-AR-8W-LH

This is an original product from Fulham Co., Inc.

## Description: Emergency LED Array, only to be operated with FHS1-UNV-3.6L

This LED Array Will Operate At The Following: 10W, 900 Lumens 8W, 720 Lumens

## Wiring Data:

Lead Length - inches: 24"