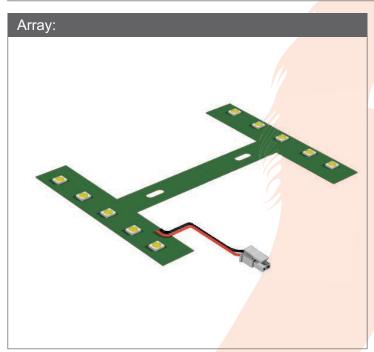

## Specification Sheet: FHS4-AR-10W-LH FHS4-AR-8W-LH

This is an original product from Fulham Co., Inc.

## Description: Emergency LED Array, only to be operated with FHS1-UNV-3.6L

This LED Array Will Operate At The Following: 10W, 900 Lumens 8W, 720 Lumens

## Wiring Data:

Lead Length - inches: 24"