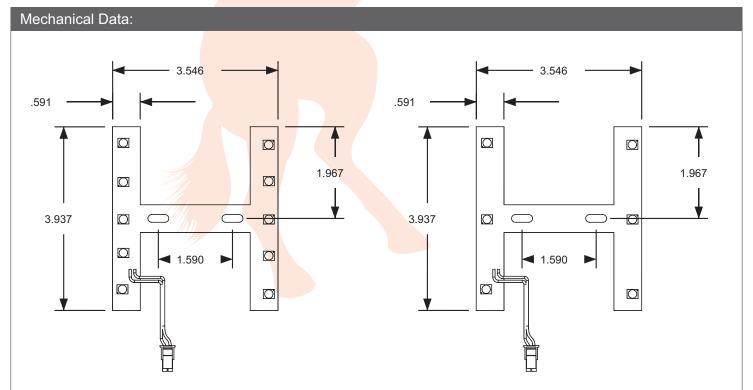

## Wiring Data:

Lead Length - inches: 24"

Battery Data:

| Fulham Part # | Battery<br>Pack       | No. of<br>LEDs | Run<br>Time* |
|---------------|-----------------------|----------------|--------------|
| FHSBATTT3-F7  | 3 F Cell              | 10             | 135 min.     |
| FHSBATT3-C3   | 3 C Cell              | 6              | 90 min.      |
| FHSBATT3-D4   | <mark>3 D</mark> Cell | 6              | 125 min.     |
| FHSBATT3-F7   | <mark>3 F</mark> Cell | 6              | 235 min.     |