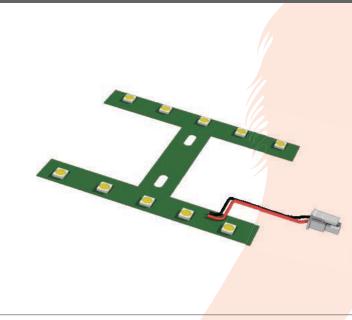

## Specification Sheet: FHS3-AR-10W-SH FHS3-AR-6W-SH

This is an original product from Fulham Co., Inc.

Description: Emergency LED Array, only to be operated with FHS1-UNV-3.6L

This LED Array Will Operate At The Following:

10W, 900 Lumens 6W, 540 Lumens

## Array:



## Wiring Data:

Lead Length - inches: 24"

Battery Data:

| Fulham Part # | Battery<br>Pack       | No. of<br>LEDs | Run<br>Time* |
|---------------|-----------------------|----------------|--------------|
| FHSBATTT3-F7  | 3 F Cell              | 10             | 135 min.     |
| FHSBATT3-C3   | 3 C Cell              | 6              | 90 min.      |
| FHSBATT3-D4   | <mark>3 D</mark> Cell | 6              | 125 min.     |
| FHSBATT3-F7   | <mark>3 F</mark> Cell | 6              | 235 min.     |

\* Run times are based on fully charged batteries.

CAUTION: Replace battery only with corresponding part number.



Fulham Co., Inc extends limited warranty only to the original purchaser or to the first user for the period of **5 years** from the date of manufacture as indicated by the date