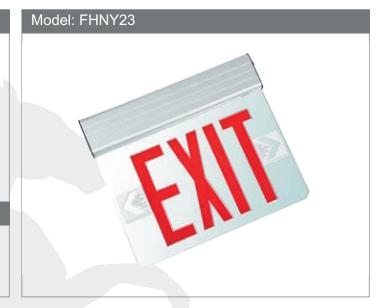

# Specification Sheet: FHNY23 Series

| Project: | Type: | Model No.: |
|----------|-------|------------|
| •        |       |            |

Remarks: