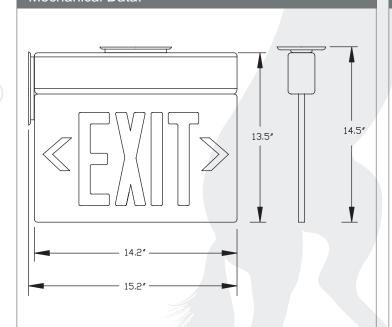

# Specification Sheet: FHNY23 Series

| Project: | Type: | Model No.: |
|----------|-------|------------|
| •        |       |            |

Remarks:

## Specification:

| Lamp Type               | LED                |
|-------------------------|--------------------|
| Emergency Operation     | 90 minutes         |
| Electrical Data, 120VAC | 60Hz, 0.148A, 3.0W |
| Electrical Data, 277VAC | 60Hz, 0.131A, 2.8W |

## Listings & Certification:









#### Mechanical Data:



## Standard Features:

- Push-To-Test Switch
- LED Charge Indicator
- Maintenance Free, 6V Sealed Lead-Acid Battery
- Dual Voltage 120V/277V
- Specification Grade Design
- Universal Mount
- Graduated Depth of Molded Letters Provides Uniform Light Distribution on Graphics
- · Mirror Divider on Double Face Versions
- Field Applied Chevron Directional Indicators
- · AC and EM Models
- High-Polish, Injection-Molded Virgin Acrylic Panel, Ultrasonically Welded to Eliminate Visible Hardware
- New York City Approved

## Ordering Information:

| Base Model No. | Case Color   | Number of Faces | Operation           |
|----------------|--------------|-----------------|---------------------|
| FHNY23         | A - Aluminum | S - Single      | AC - AC Only        |
|                | W - White    | D