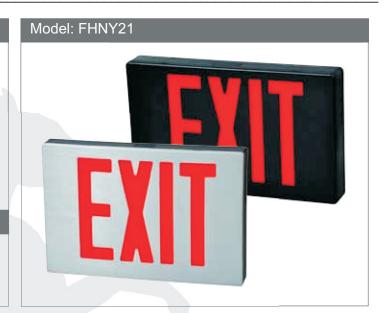

# Specification Sheet: FHNY21 Series

| 77.1 | Project: | Type: | Model No.: |
|------|----------|-------|------------|
|------|----------|-------|------------|

Remarks:

#### Standard Features:

- Push-To-Test Switch
- LED Charge Indicator
- Ni-Cad Premium Battery
- Dual Voltage 120V/277V
- Specification Grade Design
- Universal Mount
- Precision-Molded, Die-Cast Aluminum Construction Slim Profile, Compact Housing
- Clear Lacquer Finish On Brushed Face Inhibits Fingerprints and Other Surface Contaminants
- Universal Directional Chevron Knock-Outs are Completely Concealed and Easily Removed
- Hinged Faceplate and Spring Latches for Easy Lamp Compartment Access
- · New York City Approved