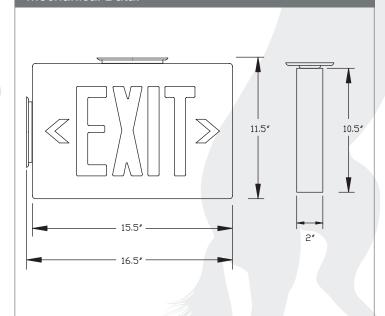

# Specification Sheet: FHNY21 Series

| 77.1 | Project: | Type: | Model No.: |
|------|----------|-------|------------|
|------|----------|-------|------------|

Remarks:

# Specifications:

| Lamp Type              | LED        |
|------------------------|------------|
| Emergency<br>Operation | 90 minutes |

## Listings & Certifications:





#### Mechanical Data:



#### Standard Features:

- Push-To-Test Switch
- LED Charge Indicator
- Ni-Cad Premium Battery
- Dual Voltage 120V/277V
- Specification Grade Design
- Universal Mount
- Precision-Molded, Die-Cast Aluminum Construction Slim Profile, Compact Housing
- Clear Lacquer Finish On Brushed Face Inhibits Fingerprints and Other Surface Contaminants
- Universal Directional Chevron Knock-Outs are Completely Concealed and Easily Removed
- Hinged Faceplate and Spring Latches for Easy Lamp Compartment Access
- · New York City Approved

## Ordering Information:

| Base Model No. | Case Color                         | Face Plates | Operation           | Options                |
|----------------|------------------------------------|-------------|---------------------|------------------------|
| FHNY21