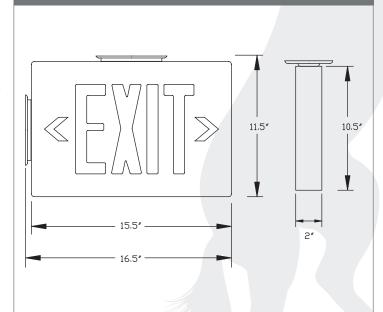

# Specification Sheet: FHNY21 Series

| Project: | Type: | Model No.: |
|----------|-------|------------|
|----------|-------|------------|

Remarks:

## Specifications:

| Lamp Type              | LED        |  |
|------------------------|------------|--|
| Emergency<br>Operation | 90 minutes |  |

### Listings & Certifications:





#### Mechanical Data:



#### Standard Features:

- Push-To-Test Switch
- LED Charge Indicator
- Ni-Cad Premium Battery
- Dual Voltage 120V/277V
- · Specification Grade Design
- Universal Mount
- Precision-Molded, Die-Cast Aluminum Construction Slim Profile, Compact Housing
- Clear Lacquer Finish On Brushed Face Inhibits Fingerprints and Other Surface Contaminants
- Universal Directional Chevron Knock-Outs are Completely Concealed and Easily Removed
- Hinged Faceplate and Spring Latches for Easy Lamp Compartment Access
- · New York City Approved

#### Ordering Information:

| Base Model No. | Case Color                         | Face Plates | Operation           | Options                |
|----------------|------------------------------------|-------------|---------------------|------------------------|
| FHNY21