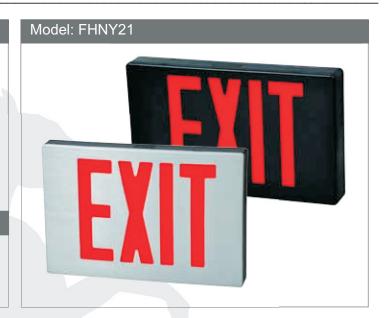

# Specification Sheet: FHNY21 Series

| Project: | Type: | Model No.: |
|----------|-------|------------|
|----------|-------|------------|

Remarks: