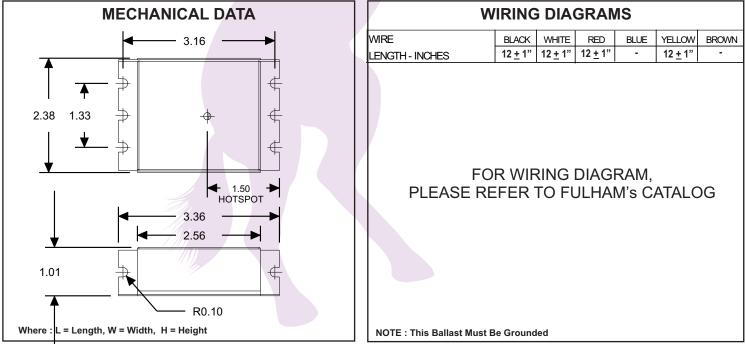

N       | FUSE                                       |             |              |                |                 |
| OUTPUT/PROTECTION      |                                            |             | -            |                |                 |
| MIN. OPERATING TEMP    | - 30 <sup>°</sup> C ('- 20 <sup>°</sup> F) |             |              |                |                 |
| MAX. CASE TEMP         | 70 <sup>°</sup> C ( 158 <sup>°</sup> F )   |             |              |                |                 |
| ENERGY STAR 4.0        |                                            |             |              |                |                 |
| APPROVALS/CLASS        | UL /cUL LISTED, CLASS "P ", 1 OR 2 OUTDOOR |             |              |                |                 |



Fulham Col, Inc extends limited warranty only to the original purchaser or to the first user for the period of <u>5 years</u> from the date of manufacture as indicated by the date code stamped on each product and when properly installed and under normal conditions of use. For additional warranty guide line, please refer to our Complete Product Catalog OR <u>call Customer Service at 1-323-599-5000</u>. DUE TO A PROGRAM OF CONTINUOUS IMPROVEMENT, FULHAM Co., INC RESERVES THE RIGHT TO MAKE ANY VARIATION IN DESIGN OR CONSTRUCTION TO THE EQUIPMENT DESCRIBED.

DUE TO A PROGRAM OF CONTINUOUS IMPROVEMENT, FULHAM Co., INC RESERVES THE RIGHT TO MAKE ANY VARIATION IN DESIGN OR CONSTRUCTION TO THE EQUIPMENT DESCRIBED. Address: 12705 South Van Ness Ave., Hawthorne, CA 90250 Tel.: 1-323-599-5000, Fax.