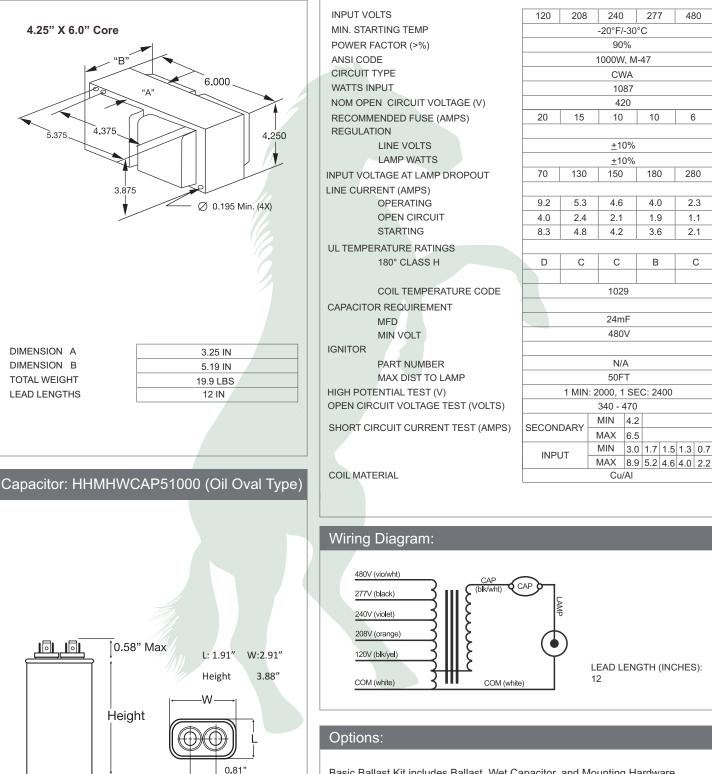

## Specification Sheet : HH-MH-MLT5-1000

**Electrical Data:** 

1000W M47 Core & Coil 5 Tap Metal Halide Ballast 60 Hz MH CWA Status: Production

277

10

180

4.0

1.9

3.6

В

480

6

280

23

1.1

2.1

С

240

90%

CWA

1087

420 10

<u>+</u>10%

±10%

150

4.6

2.1

4.2

С

1029

24mF

480V

N/A

50FT

4.2

6.5

Cu/Al

3.0 1.7 1.5 1.3 0.7

## Mechanical Data:

24µF 480V

Basic Ballast Kit includes Ballast, Wet Capacitor, and Mounting Hardware only.

HID Ballast and Lamp Kits also available; please see website www.fulham.com

Fulham extends a limited warranty only to the original purchaser or to the first user for a period of 2 years for the ballast and 1 year for the capacitor from the date of manufacture when properly installed and operated under normal conditions of use. For complete terms and conditions, please reference the Fulham product catalog (www.fulham.com)