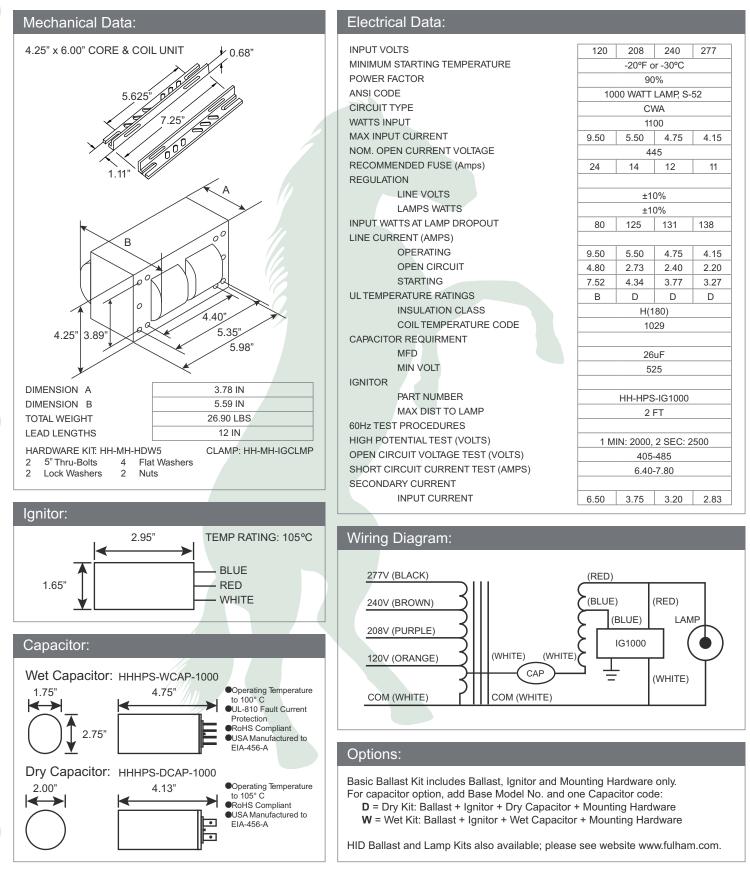

## Specification Sheet : HH-HPS-MLT4-1000

1000W S52 60 Hz CWA Core & Coil Ballast Status: Active

Fulham Co., Inc extends limited warranty only to the original purchaser or to **thst** user for the period of**2 years** for the ballast and 1 year for the capacitor and Ignitor from the date of manufacture as indicated by the date code stamped on each product and when properly installed and under normal conditions of use. For additional warranty guide line, please refer to our complete product catalog or call customer service at **1-323-599-500**. DUE TO A PROGRAM OF CONTINUOUS IMPROVEMENT, FULHAM Co., INC RESERVES THE RIGHT TO MAKE ANY VARIATION IN DESIGN OR CONSTRUCTIONTO THE EQUIPMENT DESCRIBED. **Data is based upon tests performed by Fulham in a controlled environment and representative of relative performance. Actual performance can vary depending on operating conditions. Address: 12705 S. Van Ness Ave., Hawthorne, CA 90250 <b>Website:** www.fulham.com To order this product: **Fax:** 1-323-754-9060 **Email:** order@fulham.com 2008-529 rev K