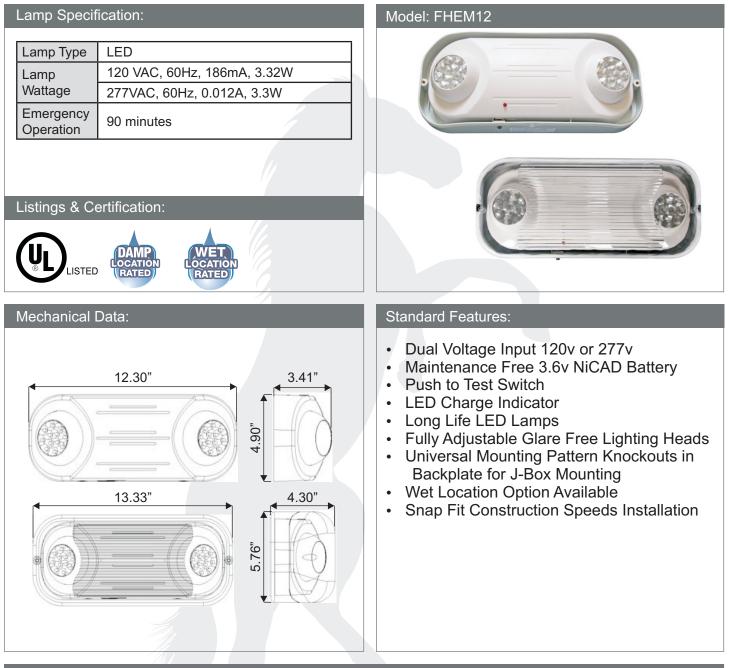

## Specification Sheet : FHEM12 Series

Project:\_

\_\_\_\_\_Туре:\_\_\_\_\_

Model No.:\_\_\_\_\_

Remarks:

Ordering Information:

| Base Model No. | Housing Color | Options                           |
|----------------|---------------|-----------------------------------|
| FHEM12         | W - White     | Blank - Common<br>W - Water Proof |

Build part number by adding Base Model No., and Case Color, and if desired option code. Example: FHEM12-WW

Fulham extends a limited warranty only to the original purchaser or to the first user for a period of <u>5 years</u> from the date of manufacture when properly installed and operated under normal conditions of use. For complete terms and conditions, please reference the Fulham product catalog (www.fulham.com) **Due to a program of continuous improvement, Fulham reserves the right to make modifications or variations in design or construction to the equipment described.**