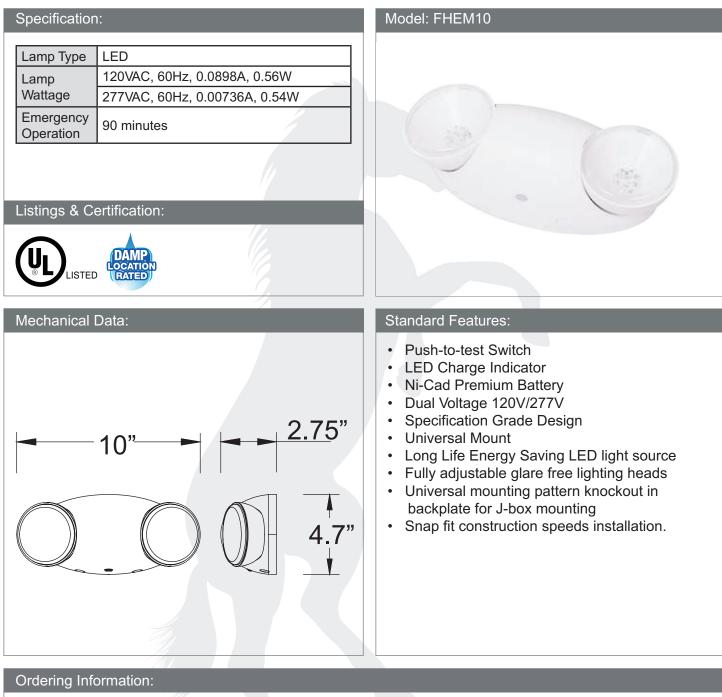

## Specification Sheet : FHEM10 Series

Project:

Туре: Model No.:

Remarks:

| Base Model No. | Case Color | Options        |
|----------------|------------|----------------|
| FHEM10         | W - White  | H - High Lumen |
|                | B - Black  |                |