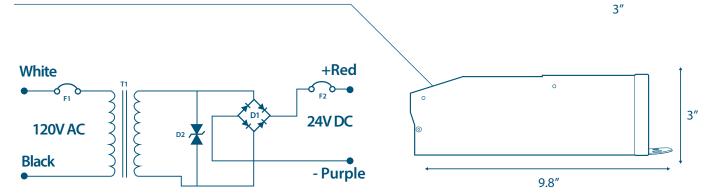

## Indoor & Outdoor Magnetic Dimmable LED Driver

Product Code: M150L24DC-AR

Magnitude's M150L24DC-AR is the most compact LED driver on the market with a magnetic transformer core. It is equipped with two auto-reset breakers, one on the input and one on the output, which protect both the load and driver. The driver is encased in a coated metal box that includes 2 knock-outs on the bottom to enable easy installation that complies with electrical code requirements.

## **Driver's Specifications**

| Max Load                     | 150W                             |
|------------------------------|----------------------------------|
| Input Voltage                | 120V AC                          |
| Input Current Full Load      | 1.95 A                           |
| Output Voltage Full Load     | 22V DC                           |
| Max Output Current Full Load | 13.3 A                           |
| Open Circuit Output Voltage  | 24.4V DC                         |
| Avg. Efficiency              | 85%                              |
| Power Factor on I            | 0.93                             |
| Coil Former                  | Double Section Bobbin            |
| Thermal Class                | B130°c                           |
| Leads Primary                | PVC 600V #18                     |
| Leads Secondary              | PVC 300V #12                     |
| Circuit Breaker              | primary and secondary auto reset |
| Dimensions L*W*H             | 9.8 in. x 3 in. x 3 in.          |
| Weight                       | 87 Oz.                           |
|                              |                                  |