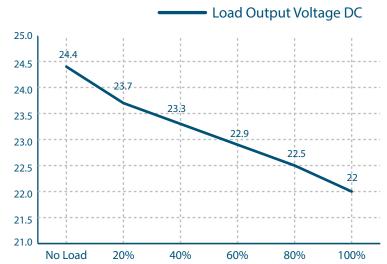

## **Driver's Specifications**

| Max Load                     | 150W                             |
|------------------------------|----------------------------------|
| Input Voltage                | 120V AC                          |
| Input Current Full Load      | 1.95 A                           |
| Output Voltage Full Load     | 22V DC                           |
| Max Output Current Full Load | 13.3 A                           |
| Open Circuit Output Voltage  | 24.4V DC                         |
| Avg. Efficiency              | 85%                              |
| Power Factor on I            | 0.93                             |
| Coil Former                  | Double Section Bobbin            |
| Thermal Class                | B130°c                           |
| Leads Primary                | PVC 600V #18                     |
| Leads Secondary              | PVC 300V #12                     |
| Circuit Breaker              | primary and secondary auto reset |
| Dimensions L*W*H             | 9.8 in. x 3 in. x 3 in.          |
| Weight                       | 87 Oz.                           |
|                              |                                  |