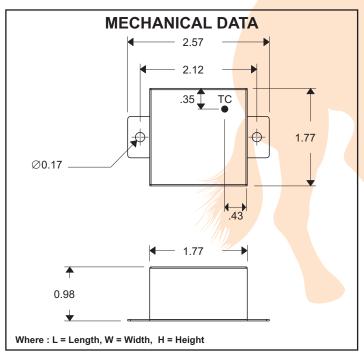

|
| MINIMUM LOAD                       | 8W                             |
| OUTPUT SHORT CIRCUIT PROTECTION    | Yes                            |
| OUTPUT OPEN CIRCUIT PROTECTION     | Yes                            |
| OUTPUT TO GROUND SHORT PROTECTION  | Yes                            |
| OVER LOAD PROTECTION               | Yes                            |
| EMI                                | FCC Part 15, Class A           |
| MAX CASE HOT SPOT TEMPERATURE      | 75°C                           |
| OPERATING TEMPERATURE              | -20°C to 40°C                  |
| SERVICE LIFE                       | 50,000 Hours                   |
| APPROVALS/CLASS                    | UR Class 2, Damp Location; cUR |
|                                    |                                |





Fulham extends a limited warranty only to the original purchaser or to the first user for a period of 5 years from the date of manufacture when properly installed and operated under normal conditions of use. For complete terms and conditions, please reference the Fulham product catalog (www.fulham.com) Due to a program of continuous improvement, Fulham reserves the right to make modifications or variations in design or construction to the equipment described.

2006-161 REV F