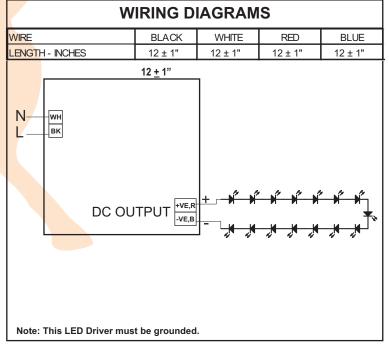

## **ELECTRICAL DATA**

| INPUT VOLT                         | 120V ± 10%, 50/60Hz            |
|------------------------------------|--------------------------------|
| POWER FACTOR                       | >0.50                          |
| EFFICIENCY                         | >80% @ Full Load               |
| CURRENT PROTECTION                 | Yes                            |
| CONSTANT CURRENT, VOLTAGE OR POWER | Constant Current               |
| OUTPUT CURRENT                     | 0.35A                          |
| OUTPUT VOLTAGE                     | 24-50V                         |
| MINIMUM LOAD                       | 8W                             |
| OUTPUT SHORT CIRCUIT PROTECTION    | Yes                            |
| OUTPUT OPEN CIRCUIT PROTECTION     | Yes                            |
| OUTPUT TO GROUND SHORT PROTECTION  | Yes                            |
| OVER LOAD PROTECTION               | Yes                            |
| EMI                                | FCC Part 15, Class A           |
| MAX CASE HOT SPOT TEMPERATURE      | 75°C                           |
| OPERATING TEMPERATURE              | -20°C to 40°C                  |
| SERVICE LIFE                       | 50,000 Hours                   |
| APPROVALS/CLASS                    | UR Class 2, Damp Location; cUR |
|                                    |                                |