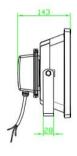

|
|                               | Input Voltage Input Current Rated Wattage Power Factor Luminance Luminous Efficiency Halogen Equivalent CRI Beam Angle Main Structure Surface Output Voltage Output Current Driver Efficiency LED Type LED Quantity LED chip Manufacturer LED Efficacy Color Lifespan Warranty IP Rating Operating Temperature Storage Temperature-Humidity Safety Norms Withstand Voltage Grounding Resistance Electromagnetic Compatibility Diamension Net Weight Gross Weight Packing Size |

#### Dimension:

Unit: mm







### luminous intensity distr



246

AVERAGE BEAM ANGLE (50%):108.9 DEC