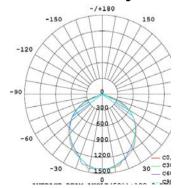

|
|                               | Input Voltage Input Current Rated Wattage Power Factor Luminance Luminous Efficiency Halogen Equivalent CRI Beam Angle Main Structure Surface Output Voltage Output Current Driver Efficiency LED Type LED Quantity LED chip Manufacturer LED Efficacy Color Lifespan Warranty IP Rating Operating Temperature Storage Temperature-Humidity Safety Norms Withstand Voltage Grounding Resistance Electromagnetic Compatibility Diamension Net Weight Gross Weight Packing Size |

#### Dimension:

Unit: mm







### luminous intensity distr



246

AVERAGE BEAM ANGLE (50%):108.9 DEC