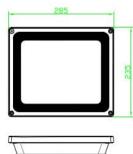

|
|                               | Input Voltage Input Current Rated Wattage Power Factor Luminance Luminous Efficiency Halogen Equivalent CRI Beam Angle Main Structure Surface Output Voltage Output Current Driver Efficiency LED Type LED Quantity LED chip Manufacturer LED Efficacy Color Lifespan Warranty IP Rating Operating Temperature Storage Temperature-Humidity Safety Norms Withstand Voltage Grounding Resistance Electromagnetic Compatibility Diamension Net Weight Gross Weight Packing Size |

#### Dimension:

Unit: mm







### luminous intensity distr



246

AVERAGE BEAM ANGLE (50%):108.9 DEC