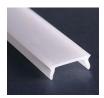

#### **Product characteristics**

The stair extrusion is made from high quality double-anodized aluminum with the option of using LED diodes illuminating the upper and lower half-space. For the upper lighting use LEDs with the beam of light directed to the side, so called "side view" of the tape width up to 7 mm, while for the lower lighting use standard LED tape or strips that are 8 - 10 mm. LEDs mounted in the lower part of the extrusion can be hidden behind a special cover – K or certified HS (frosted or transparent) which are made of polycarbonate. HS cover is certified for excellent resistance to all weather conditions, UV radiation as well as is flame retardant. LEDs in the upper part of the extrusion can be covered with a special anti-slip rubber strip. The anti-slip rubber strip is included in the STEP extrusion set. Additional accessories designed for the extrusion are polypropylene end caps. The end caps protect the extrusion against dust or other undesirable particles that may cause soiling of the LED strip, and thus worsening lighting parameters. The extrusion is mounted to the surface with the use of mounting screws and adhesive.

#### Products related to the Extrusion

cover type K frosted (1547) transparent (1548)

## **Technical specification**

Ingress Protection Rating Available lengths Material cover type HS

frosted (1369) transparent (1370)

end cap STEP-R, right (00303) STEP-L, left (00304)

IP 20 (standard), IP 67 (optional) 1 m / 2m (can be cut to any size) body – aluminum, cover – polycarbonate (PC), end cap – polypropylene (PP), anti-slip rubber strip – polyurethane (PUR)