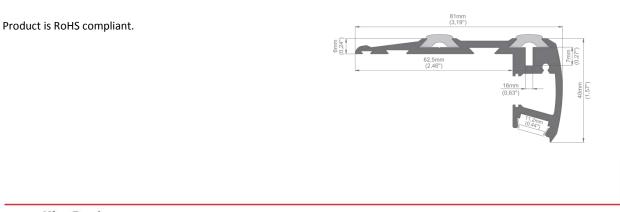

## **Technical specification**

Ingress Protection Rating Available lengths Material cover type HS

frosted (1369) transparent (1370)

end cap STEP-R, right (00303) STEP-L, left (00304)

IP 20 (standard), IP 67 (optional) 1 m / 2m (can be cut to any size) body – aluminum, cover – polycarbonate (PC), end cap – polypropylene (PP), anti-slip rubber strip – polyurethane (PUR)