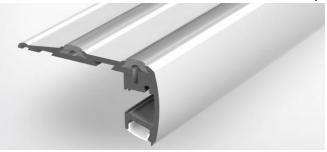

#### **Product characteristics**

The stair extrusion is made from high quality double-anodized aluminum with the option of using LED diodes illuminating the upper and lower half-space. For the upper lighting use LEDs with the beam of light directed to the side, so called "side view" of the tape width up to 7 mm, while for the lower lighting use standard LED tape or strips that are 8 - 10 mm. LEDs mounted in the lower part of the extrusion can be hidden behind a special cover – K or certified HS (frosted or transparent) which are made of polycarbonate. HS cover is certified for excellent resistance to all weather conditions, UV radiation as well as is flame retardant. LEDs in the upper part of the extrusion can be covered with a special anti-slip rubber strip. The anti-slip rubber strip is included in the STEP extrusion set. Additional accessories designed for the extrusion are polypropylene end caps. The end caps protect the extrusion against dust or other undesirable particles that may cause soiling of the LED strip, and thus worsening lighting parameters. The extrusion is mounted to the surface with the use of mounting screws and adhesive.

The extrusion can made waterproof and assembled as fixture of high integrity, which class of resistance against the ingress of solid objects, dust and water will be IP 67.

#### Applications

STEP extrusion with the LED light source is used to illuminate stairs, and in particular as a discreet lighting in cinemas, shops, nightclubs and restaurants. In the sealed version, it can also be used for illuminating stairs located in the outer architectural space.