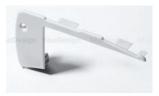

#### **Product characteristics**

The stair extrusion is made from high quality double-anodized aluminum with the option of using LED diodes illuminating the upper and lower half-space. For the upper lighting use LEDs with the beam of light directed to the side, so called "side view" of the tape width up to 7 mm, while for the lower lighting use standard LED tape or strips that are 8 - 10 mm. LEDs mounted in the lower part of the extrusion can be hidden behind a special cover – K or certified HS (frosted or transparent) which are made of polycarbonate. HS cover is certified for excellent resistance to all weather conditions, UV radiation as well as is flame retardant. LEDs in the upper part of the extrusion can be covered with a special anti-slip rubber strip. The anti-slip rubber strip is included in the STEP extrusion set. Additional accessories designed for the extrusion are polypropylene end caps. The end caps protect the extrusion against dust or other undesirable particles that may cause soiling of the LED strip, and thus worsening lighting parameters. The extrusion is mounted to the surface with the use of mounting screws and adhesive.

## **Technical specification**

Ingress Protection Rating Available lengths Material cover type HS

frosted (1369) transparent (1370)

end cap STEP-R, right (00303) STEP-L, left (00304)

IP 20 (standard), IP 67 (optional) 1 m / 2m (can be cut to any size) body – aluminum, cover – polycarbonate (PC), end cap – polypropylene (PP), anti-slip rubber strip – polyurethane (PUR)