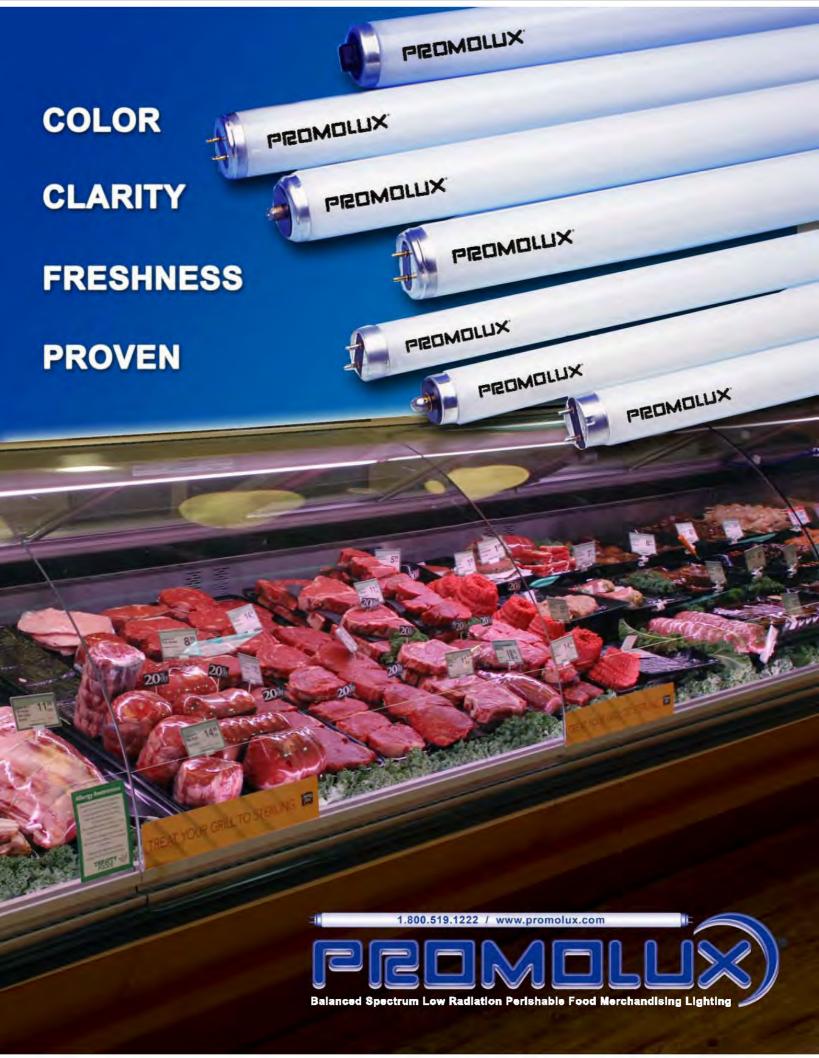

## Color

True color definition for just a few cents a day! Promolux lamps achieve the perfect balance of color and lumen for lighting displays in all fresh categories. Promolux lamps are available in a variety of lamp styles and sizes.

Wow your shoppers with the vibrant spectrum of Promolux lamps for stunning visual presentation and superior fresh food merchandising.

## Clarity

Under Promolux lamps, shoppers see clear, crisp and fresh colors; shoppers buy based on what they perceive to be fresh. The vibrant and well-defined colors of Promolux lamps allow shoppers to see the freshness of your displays.

The clarity and well-defined color of Promolux lamps create a strong visual impact for your perishable food merchandising program.

#### **Freshness**

Keep fresh food displays fresher longer! The bloom of meat is extended 50% longer, packaged salads stay crisp and fresh longer and the shelf life of seafood is doubled or tripled.

Engineered with rare-earth phosphors and specialized filters, Promolux lamps protect fresh food from damaging radiation.

#### Proven

Companies who differentiate themselves with highest quality, fresh foods always specify Promolux for their meat, seafood, deli & prepared foods, produce and bakery display cases.

The right lighting plays a crucial role in fresh food merchandising. Always Specify Promolux Lamps!