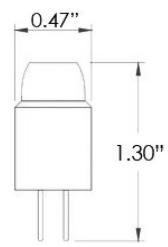

## MICRO G4 (New for 2014)

## **Description:**

BIG THINGS DO COME IN SMALL PACKAGES with the ALL NEW LED Micro G4.

This sub-compact LED is designed specifically for landscape lighting retrofit and utilizes Samsung's chipset and features LED's multi-directional beam pattern which

LED's multi-directional beam pattern which is energy efficient and water resistant, making it ideal for pathway lighting fixtures.

## **Specifications/Features:**

- 12 Volts AC/DC
- 100 Lumens
- 2700K Warm White
- CRI: 85
- Samsung Chipset
- 35,000 Hours Lamp Life
- Water Resistant
- 3-Year Warranty
- New Ceramic Technology

PART NUMBER: BRI BIPIN MICRO G4