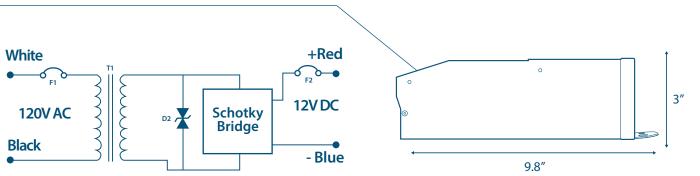

## **Indoor & Outdoor Magnetic Dimmable LED Driver**

Product Code: M150L12DC-AR

Magnitude's M150L12DC-AR is the most compact LED driver on the market with a magnetic transformer core. It is equipped with auto-reset breakers, one on the input and one on the output, which protect both the load and driver. The driver is encased in a coated metal box that includes 2 knock-outs, one on each side, to enable easy installation that complies with electrical code requirements.

## **Features**

Two knock-outs one on each side Dual protection

Two auto-reset circuit breakers

Dimmable with most quality Magnetic Low-Voltage dimmers

**ETL Listed** 

**CSA Listed** 

Nema 3R Enclosure - Outdoor Use

## **Driver's Specifications**

| Max Load                     | 150W                                                   |
|------------------------------|--------------------------------------------------------|
| Input Voltage                | 120V AC                                                |
| Input Current Full Load      | 1.95 A                                                 |
| Output Voltage Full Load     | 11.3V DC                                               |
| Max Output Current Full Load | 13.3 A                                                 |
| Open Circuit Output Voltage  | 14.7V DC                                               |
| Efficiency on I              | 80%                                                    |
| Power Factor on I            | 0.93                                                   |
| Coil Former                  | Double Section Bobbin                                  |
| Thermal Class                | B130°c                                                 |
| Leads Primary                | PVC 600V #18                                           |
| Leads Secondary              | PVC 300V #12                                           |
| Dimensions L*W*H             | 9.8 in. x 3 in. x 3 in. (248.9 mm x 76.2 mm x 76.2 mm) |
| Weight                       | 87 Oz.                                                 |