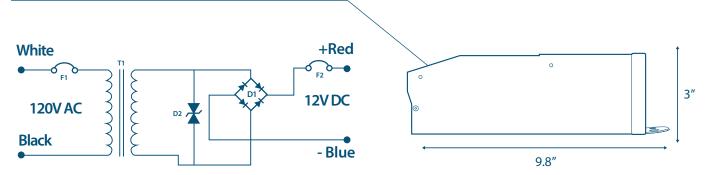

## **Indoor & Outdoor Magnetic Dimmable LED Driver**

Product Code: M100L12DC-AR

Magnitude's M100L12DC-AR is the most compact LED driver on the market with a magnetic transformer core. It is equipped with auto-reset breakers, one on the input and one on the output, which protect both the load and driver. The driver is encased in a coated metal box that includes 2 knock-outs, one on each side, to enable easy installation that complies with electrical code requirements.

## **Driver's Specifications**

| Max Load                     | 100W                                                   |
|------------------------------|--------------------------------------------------------|
| Input Voltage                | 120V AC                                                |
| Input Current Full Load      | 1.33 A                                                 |
| Output Voltage Full Load     | 11.2V DC                                               |
| Max Output Current Full Load | 10.76 A                                                |
| Open Circuit Output Voltage  | 14.5V DC                                               |
| Efficiency on I              | 77.4%                                                  |
| Power Factor on I            | 0.93                                                   |
| Coil Former                  | Double Section Bobbin                                  |
| Thermal Class                | B130°c                                                 |
| Leads Primary                | PVC 600V #18                                           |
| Leads Secondary              | PVC 300V #12                                           |
| Dimensions L*W*H             | 9.8 in. x 3 in. x 3 in. (248.9 mm x 76.2 mm x 76.2 mm) |
| Weight                       | 87 Oz.                                                 |