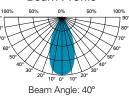

# KolourOne Panel Array 2.0 **17W PAR38** LED lamp, GU24 base

## **Applications**

- Indoor residential and commercial lighting
- Entertainment lighting
- Down lighting
- Display lighting
- Accent lighting

## **Features**

- Direct replacement for Halogen PAR38 lamps (90W) uses only 17 watts
- GU24 base
- Full dimming range\*
- Exacting color consistency
- High lumen output
- Tight beam focus and intensity
- Uniform luminance pattern
- Longer throw distances
- Sleeker neck design
- Light weight

- Environmentally friendly; no UV or IR radiation
- High efficiency: long "true" life; 25,000 hours\*\*
- Available in white finish
- 3 year warranty\*\*\*
- ENERGY STAR® qualified





#### **Beam Profile**



Illumination



### KolourOne Panel Array 2.0 LED PAR38 Lamp, GU24 Base



| S9060 17PAR38/LED/40/2700K/GU24 17 120 2700K 84 1120 5 40 25,0 | ltem<br>Number | Lamp Description          | Watts | Volts | ССТ   | CRI | Lumens | M.O.L.<br>(Inches) | Beam | Life/<br>Hours |
|----------------------------------------------------------------|----------------|---------------------------|-------|-------|-------|-----|--------|--------------------|------|----------------|
|                                                                | S9060          | 17PAR38/LED/40/2700K/GU24 | 17    | 120   | 2700K | 84  | 1120   | 5                  | 40   | 25,000         |

Pack: Master 12 / Inner 6/1

Consult Satco or visit www.satco.com for an up to date dimmer compatibility list.

All items are designed