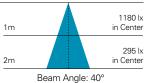

#### **Beam Profile**

Illumination

### KolourOne Panel Array 2.0 LED PAR38 Lamp, GU24 Base

| S9060 17PAR38/LED/40/2700K/GU24 17 120 2700K 84 1120 5 40 25,0 | ltem<br>Number | Lamp Description          | Watts | Volts | ССТ   | CRI | Lumens | M.O.L.<br>(Inches) | Beam | Life/<br>Hours |
|----------------------------------------------------------------|----------------|---------------------------|-------|-------|-------|-----|--------|--------------------|------|----------------|
|                                                                | S9060          | 17PAR38/LED/40/2700K/GU24 | 17    | 120   | 2700K | 84  | 1120   | 5                  | 40   | 25,000         |