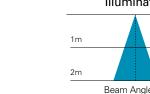

# KolourOne Panel Array 2.0 **17W PAR38** LED lamp, GU24 base

## **Applications**

- Indoor residential and commercial lighting
- Entertainment lighting
- Down lighting
- Display lighting
- Accent lighting

## **Features**

- Direct replacement for Halogen PAR38 lamps (90W) uses only 17 watts
- GU24 base
- Full dimming range\*
- Exacting color consistency
- High lumen output
- Tight beam focus and intensity
- Uniform luminance pattern
- Longer throw distances
- Sleeker neck design
- Light weight

- Environmentally friendly; no UV or IR radiation
- High efficiency: long "true" life; 25,000 hours\*\*
- Available in white finish
- 3 year warranty\*\*\*
- ENERGY STAR® qualified





#### **Beam Profile**



Illumination



### KolourOne Panel Array 2.0 LED PAR38 Lamp, GU24 Base



| S9060 17PAR38/LED/40/2700K/GU24 17 120 2700K 84 1120 5 40 25,0 | ltem<br>Number | Lamp Description          | Watts | Volts | ССТ   | CRI | Lumens | M.O.L.<br>(Inches) | Beam | Life/<br>Hours |
|----------------------------------------------------------------|----------------|---------------------------|-------|-------|-------|-----|--------|--------------------|------|----------------|
|                                                                | S9060          | 17PAR38/LED/40/2700K/GU24 | 17    | 120   | 2700K | 84  | 1120   | 5                  | 40   | 25,000         |

Pack: Master 12 / Inner 6/1

Consult Satco or visit www.satco.com for an up to date dimmer compatibility list