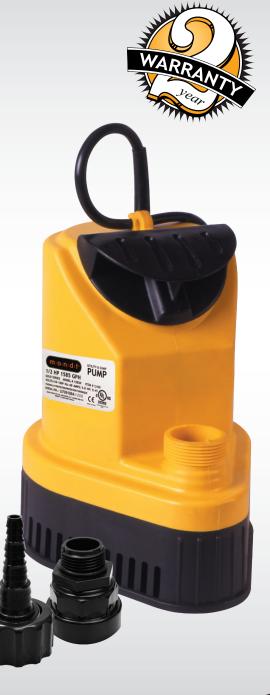

## mondi

commercial

## utility & sump pump

1585x - gold series

- A heavy duty, oil-less (water cooled) multi- purpose pump suitable for water control: basement/indoor flooding, plant watering, water recirculation for rain barrels and reservoirs, and more!
- Outfitted with a ½ HP motor that can pump up to 1585 gallons per hour
- Constructed with an ultra durable casing that stands up to tough conditions
- Faceted with an extra long 20' grounded cord
- Equipped with 2 hose fittings: a multi sized option for industrial hoses and one for a garden hose
- Can be used with Water Pump Extension model #C200