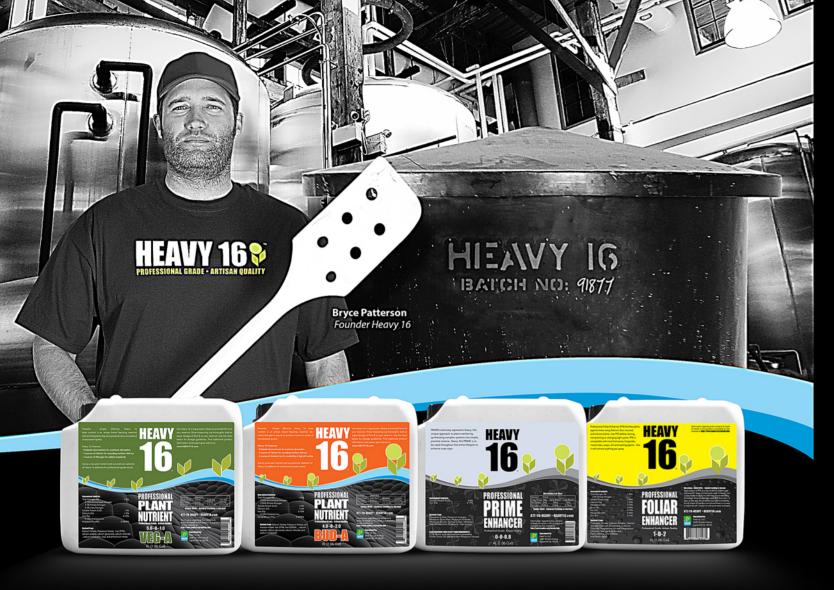

## 

For years, Heavy 16 Professional Plant Nutrient has been the preferred choice among elite growers across California. Now, this artisan-grade blend is available to growers around the world. Heavy 16 breaks free from the hype and hassle of other nutrient lines and eliminates the need for excessive additives by utilizing only the highest-grade ingredients in the most scientifically advantageous formulation on the market.

Heavy 16 is powerful, yet simple. Heavy 16 is a complete two-part nutrient and features all of the essential macro and micro elements that plants require to produce maximum yields of unsurpassed quality. Heavy 16 performs robustly in soil and hydroponic gardens alike. Used alone, Heavy 16 produces superior crops, but it can also be combined with organic stimulants, compost teas, enzymes, hormones and microbial inoculants for fantastic crop customization.

Heavy 16 is hand-brewed in micro-batches to ensure quality and freshness and each ingredient is refined to ensure purity and consistency. Heavy 16 is committed to this artisanal approach to quality nutrient production. Based on our phenomenal results and customer feedback, we wouldn't have it any other way.

### PROFESSIONAL GRADE • ARTISAN QUALITY HEAVY 16