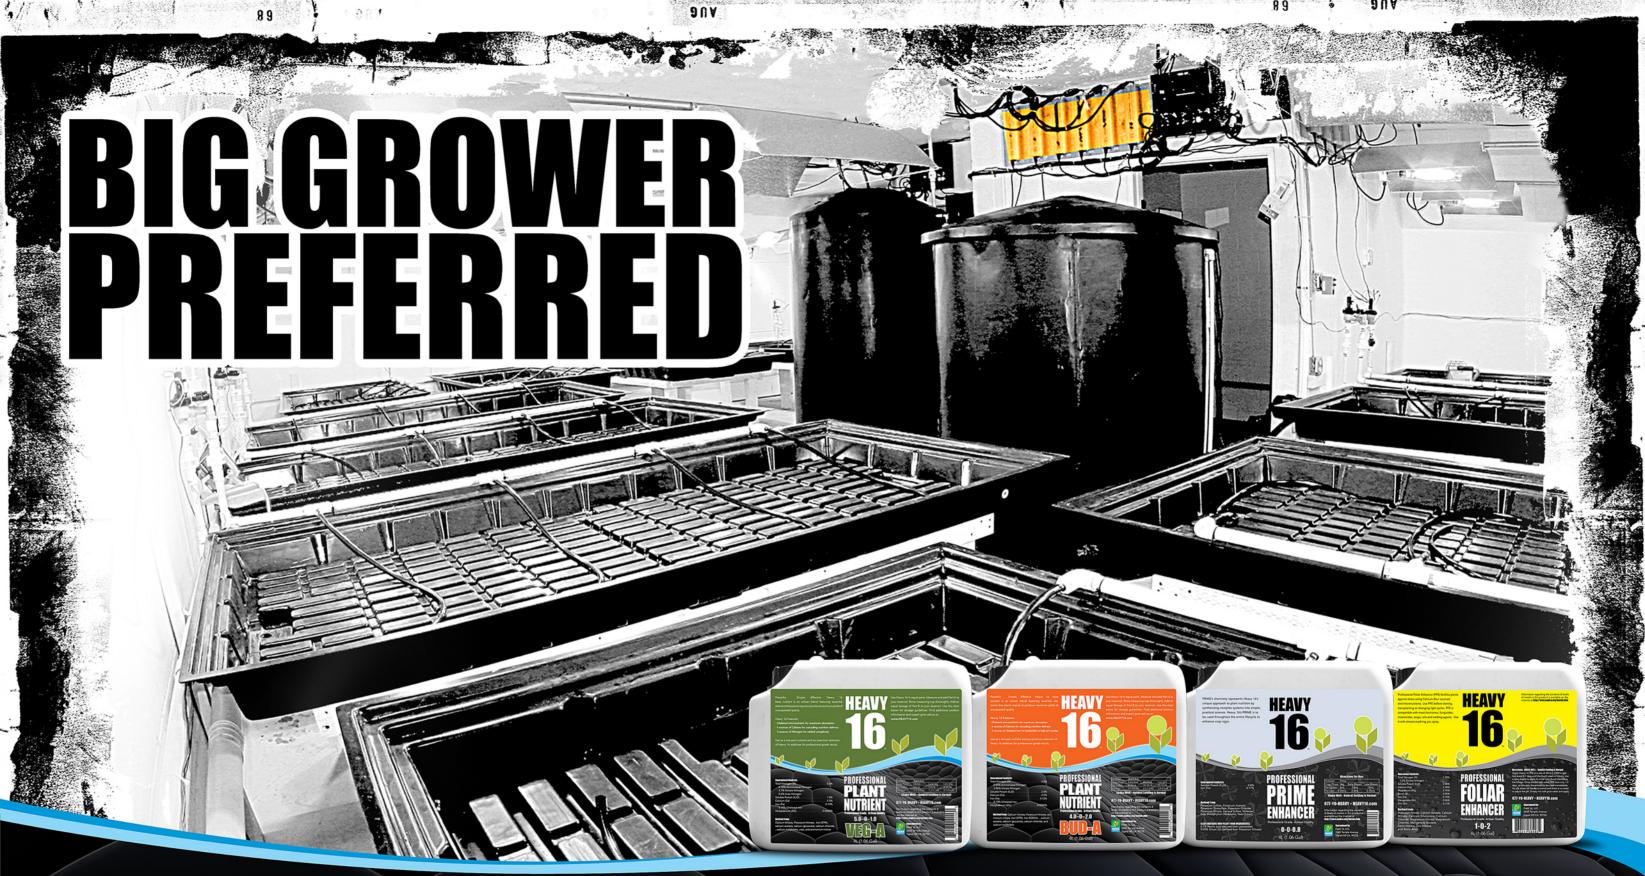

## 

For years, Heavy 16 Professional Plant Nutrient has been the preferred choice among elite growers across California. Now, this artisan-grade blend is available to growers around the world. Heavy 16 breaks free from the hype and hassle of other nutrient lines and eliminates the need for excessive additives by utilizing only the highest-grade ingredients in the most scientifically advantageous formulation on the market.

Heavy 16 is powerful, yet simple. Heavy 16 is a complete two-part nutrient and features all of the essential macro and micro elements that plants require to produce maximum yields of unsurpassed quality. Heavy 16 performs robustly in soil and hydroponic gardens alike. Used alone, Heavy 16 produces superior crops, but it can also be combined with organic stimulants, compost teas, enzymes, hormones and microbial inoculants for fantastic crop customization.