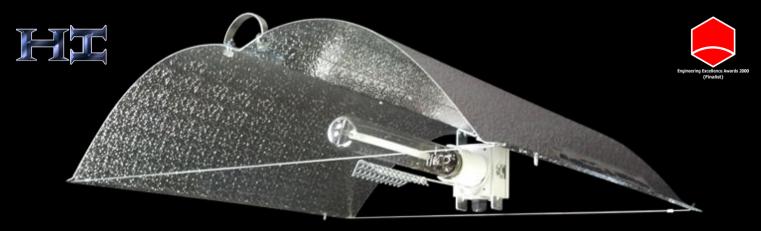

## "ENFORCER" HIGH REFLECTIVITY ADJUSTABLE ALUMINIUM WINGS

- MEDIUM 400w to 600w lamps
- \* LARGE 1000w or twin 600w lamps

- Resists Corrosion or loss of Brightness.
- Twice the Power and Efficiency of Most Other Reflectors
- Rll Increase the Growing Area under each lamp by up to 75%
- **※ Increase Yield per Lamp up to 50%. Reduce Heat, Save Power**
- The "Adjustable Light Spread" allows Growers to create Ideal Lighting Conditions across All Stages of Plant Growth.
- Sold in 25 Countries across 4 Continents, Adjust -A- Wings are the "Reflectors of Choice" for many of the Worlds Top Growers!