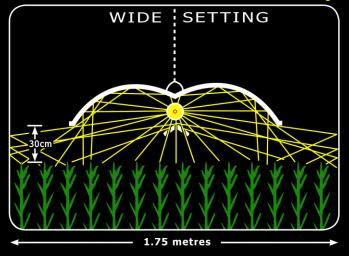

## "ENFORCER" HIGH REFLECTIVITY ADJUSTABLE ALUMINIUM WINGS



- MEDIUM 400w to 600w lamps
- \* LARGE 1000w or twin 600w lamps

- Resists Corrosion or loss of Brightness.
- Twice the Power and Efficiency of Most Other Reflectors
- Rll Increase the Growing Area under each lamp by up to 75%
- **※ Increase Yield per Lamp up to 50%. Reduce Heat, Save Power**
- The "Adjustable Light Spread" allows Growers to create Ideal Lighting Conditions across All Stages of Plant Growth.
- Sold in 25 Countries across 4 Continents, Adjust -A- Wings are the "Reflectors of Choice" for many of the Worlds Top Growers!

## **Growroom with 1 x 600 watt lamp**



## **Growroom with 1 x 600 watt lamp**