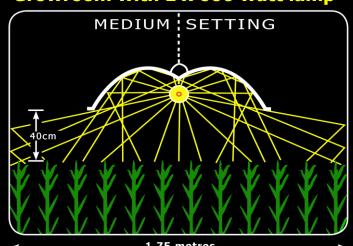

## "ENFORCER" HIGH REFLECTIVITY ADJUSTABLE ALUMINIUM WINGS



- MEDIUM 400w to 600w lamps
- \* LARGE 1000w or twin 600w lamps

- Resists Corrosion or loss of Brightness.
- Twice the Power and Efficiency of Most Other Reflectors
- Rll Increase the Growing Area under each lamp by up to 75%
- **※ Increase Yield per Lamp up to 50%. Reduce Heat, Save Power**
- The "Adjustable Light Spread" allows Growers to create Ideal Lighting Conditions across All Stages of Plant Growth.
- Sold in 25 Countries across 4 Continents, Adjust -A- Wings are the "Reflectors of Choice" for many of the Worlds Top Growers!

## **Growroom with 1 x 600 watt lamp**



## **Growroom with 1 x 600 watt lamp**