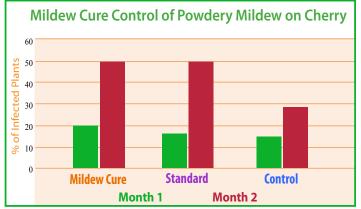

Mildew Cure Control of Powdery Mildew on Cucumber Preformed by Sunburst Disease Clinic

For labels and MSDS, visit our website at www.safergro.com or call us at 805.650.8918

Phone: (805) 650-8918 Fax: (805) 650-8942 E-mail: info@safergro.com website: www.safergro.com