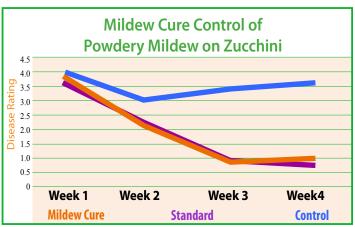

Mildew Cure Control of Powdery Mildew on Cucumber Preformed by Sunburst Disease Clinic

For labels and MSDS, visit our website at www.safergro.com or call us at 805.650.8918

Phone: (805) 650-8918 Fax: (805) 650-8942 E-mail: info@safergro.com website: www.safergro.com