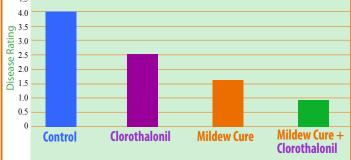

Mildew Cure Control of Powdery Mildew on Cucumber Preformed by Sunburst Disease Clinic

For labels and MSDS, visit our website at www.safergro.com or call us at 805.650.8918

Phone: (805) 650-8918 Fax: (805) 650-8942 E-mail: info@safergro.com website: www.safergro.com