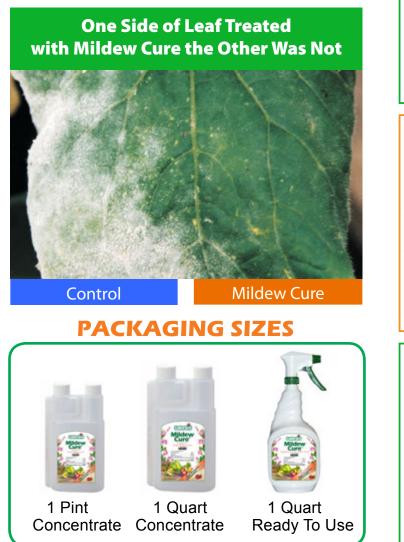

#### **MODE OF ACTION**

**MILDEW CURE**<sup>®</sup> prevents the entrance of powdery mildew fungi spores into the plant openings by creating a physical barrier. It also prevents the fungi from attaching to the plant tissues for several days after application.