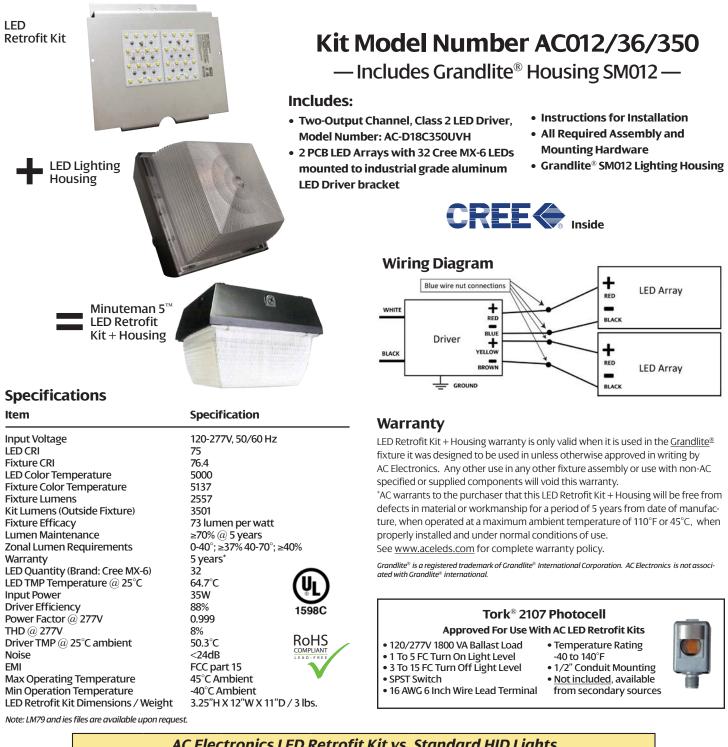

## Minuteman 5<sup>™</sup> LED Retrofit Kit + Housing For Garage Canopy

Contains LED Lighting Assembly and LED Lighting Housing

| AC Electronics LED Retrofit Kit Vs. Standard HiD Lights |               |                  |                                   |                                                         |                            |
|---------------------------------------------------------|---------------|------------------|-----------------------------------|---------------------------------------------------------|----------------------------|
| Wall Pack<br>Light Source                               | Input Wattage | Lifespan Hrs/Yrs | Energy Use (24hrs/<br>day) Annual | Annual Cost (maintenance<br>+ electricity) @ \$0.11/kWh | Electrical Cost<br>Savings |
| HID                                                     | 165           | 24,000/2.7       | 1446 kWh                          | <sup>\$</sup> 159.00                                    |                            |
| LED                                                     | 35            | 50,000/ 5.7      | 307 kWh                           | <sup>\$</sup> 33.74                                     | 79%                        |