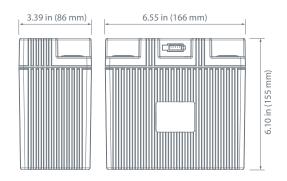

## Physical Dimensions: in (mm)

**W:** 3.39 in (86 mm)

H: 6.10 in (155 mm) change without notice.

**L:** 6.55 in (166 mm) Tolerances are +/- 0.04 in. (+/- 1mm) and +/- 0.08 in. (+/- 2mm) for height dimensions. All data subject to