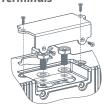

## **Terminals**

Battery Split Bar to meet shipping regulations. See manual for details.

L-Terminals included for vertical cable attachment; front or side mount.

Terminal base, for horizontal cable mount.

Z-Terminals included for horizontal cable attachment; front or side mount.

- Extreme-rate LiFePO4 cell technology
- Ultra light, One-fifth the weight of a lead-acid battery on average
- Zero sulfation for longer service life
- Drop-in replacement for your OEM battery
- Military spec carbon composite case
- Faster cranking for better starts
- Super-fast recharge rate
- No explosive gasses during charge no lead, no acid
- Environmentally friendly just discharge and recycle