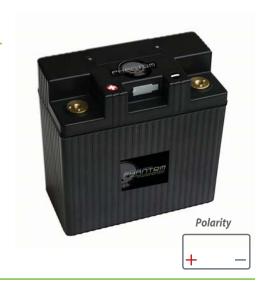

Maintenance-Free

| ADVELLIONE LOBER         |
|--------------------------|
| PHANTOM                  |
| MOTORCYCLE & POWERSPORTS |
| STARTER BATTERIES        |

NEDTIDE DOMED®

| Specification                    |                          |
|----------------------------------|--------------------------|
| Nominal Voltage                  | 12V                      |
| Nominal Capacity                 | Equivalent to a 27Ah SLA |
| Approximate Weight               | 3.85 lbs (1.75 kg)       |
| Cold Cranking Amps               | 405                      |
| Self Discharge                   | Less than 3% per month   |
| Charge Method (Constant Voltage) | ·                        |
| Cycle Use (Repeating Use)        |                          |
| Initial Current                  | 24 A Max.                |
| Control Voltage                  | 14.4 V                   |
| Float Use                        |                          |
| Control Voltage                  | 13.4 - 13.5 V            |