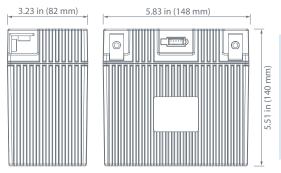

## Physical Dimensions: in (mm)

Tolerances are +/- 0.04 in. (+/- 1mm) and +/- 0.08 in. (+/- 2mm) for height dimensions. All data subject to change without notice.

UPG No. 48064

Maintenance-Free