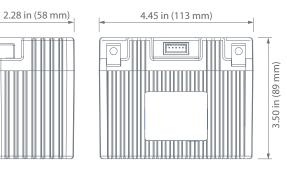

## Physical Dimensions: in (mm)

**L:** 4.45 in (113 mm) W: 2.28 in (58 mm) **H:** 3.5 in (89 mm)

Tolerances are +/-0.04 in. (+/-1mm)and +/- 0.08 in. (+/- 2mm) for height dimensions. All data subject to change without notice.