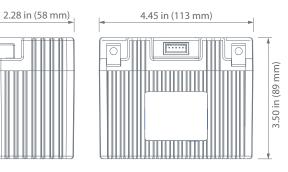

## Physical Dimensions: in (mm)

**L:** 4.45 in (113 mm) W: 2.28 in (58 mm) **H:** 3.5 in (89 mm) Tolerances are +/-0.04 in. (+/-1mm)

and +/- 0.08 in. (+/- 2mm) for height dimensions. All data subject to change without notice.