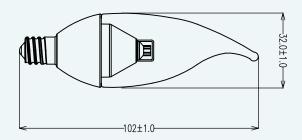

## **MECHANICAL DIMENSIONS**

| Dimensions | Description            | Inches          | mm              |
|------------|------------------------|-----------------|-----------------|
| LCL        | Light Center Length    | $2.17 \pm 0.04$ | 55.0±1.0        |
| DIA        | Maximum Diameter       | $1.26 \pm 0.04$ | 32.0±1.0        |
| MOL        | Maximum Overall Length | $4.02 \pm 0.04$ | $102.0 \pm 1.0$ |

Dimensions are for reference only

Please call or visit our website to find a local distributor

4628 West Skyhawk Drive, West Jordan, UT 84084-4501 Phone 877.236.4403 Fax 801.256.9287 www.DynastyLEDs.com