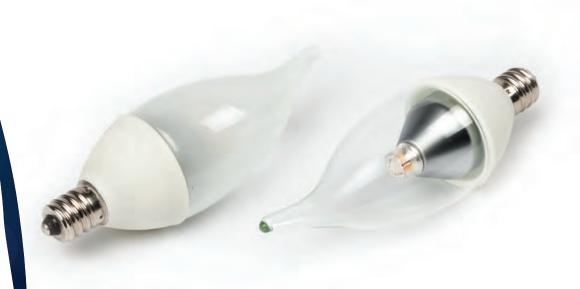

The Dynasty® Z Candelabra LED Lamp is an extension of Dynasty Candelabra series with improved performance. Designed for a 120 or 240 VAC power system to replace traditional incandescent candelabras without compromising the looks and efficacy. They can be installed into any standard E12 or E14 socket. They are designed with CAO Group's patented Dynasty Z High Flux LEDs, which are energy efficient, vibration resistant and features a multi-directional beam pattern, making it ideal for general lighting and decorative lighting applications. For more Dynasty lighting products, Look for the Butterfly!

## **FEATURES**

- The same look as incandescent with unique omnidirectional beam
- Vibration resistant
- Equivalent to 25 watt incandescent lamp
- 120/240 VAC input
- Exact BA10 footprint/shape
- UL and Lighting Facts Certified