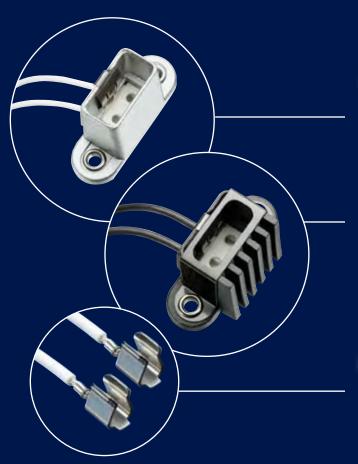

# **TP22-XL and TP220-XL Sockets** For all G9.5 base lamps.

### All Star Casting

The TP22-XL features an aluminum casting for thermal management capability. This improved casting ensures a robust package that secures the lamp in the socket.

The TP220-XL provides the highest level of heat management with its innovative "finned" casting design.

### **A Top Performer**

- Solid nickel contact system provides excellent corrosion resistance.
- Unique and patented contact geometry offers multiple points of contact for superior electrical connection.
- Dual materials optimize electrical and mechanical performance of the lamp and socket connection.