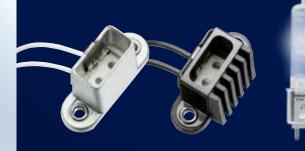

# **TP22-XL and TP220-XL Sockets** For all G9.5 base lamps.

### All Star Casting

The TP22-XL features an aluminum casting for thermal management capability. This improved casting ensures a robust package that secures the lamp in the socket.

The TP220-XL provides the highest level of heat management with its innovative "finned" casting design.

### **A Top Performer**

- Solid nickel contact system provides excellent corrosion resistance.
- Unique and patented contact geometry offers multiple points of contact for superior electrical connection.
- Dual materials optimize electrical and mechanical performance of the lamp and socket connection.