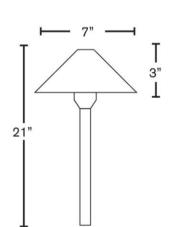

## **Luce Landscape Liter**

Halogen: AP-112B-T3-20

LED: AP-112B-LED-T3-4

**Halogen** 

**Model#:** AP-112B-T3-20

**Size:** 7"W x 21"H

**Material:** Solid Brass **Finish:** Natural Bronze

Mounting: 1/2" NPT stake included

**Size:** 7"W x 21"H

Material: Solid Brass Finish: Natural Bronze

Mounting: 1/2" NPT stake included

Lens: Frosted

**Electrical:** 9v – 15v AC

Lamp: 4W LED T3

Kelvin: Warm White

Compare to: 20W