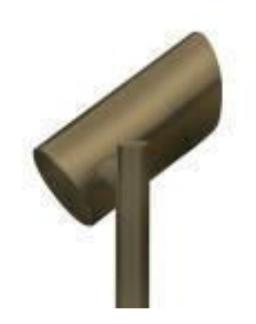

## Specifier Accent Liter - 4"

Halogen: FL-501B-MR16-20

LED: FL-501B-LED-MR16-7

**Halogen** 

Model#: FL-501B-MR16-20

**Size:** 2"W X 4"L

Material: Solid Brass Finish: Natural Bronze

Mounting: 1/2" NPT stake included

Electrical: 12V AC

Lamp: 50W MR16 Max

**Light Spread:** Up to 30 ft. x 40 degree

Lumens: 500 avg.

Lamp Life: 4,000 hours avg.

**LED** 

Model#: FL-501B-LED-MR16-7

Size: 2"W X 4"L

Material: Solid Brass Finish: Natural Bronze

Mounting: ½" NPT stake included

**Electrical:** 9v-15v AC **Lamp:** 7W LED MR16

Kelvin: 3000k, Warm White

Compare to: 20W

**Light Spread:** Up to 30 ft. x 40 degree

## **Key Features:**

Solid brass material with natural finish.

Convex lens guard.

High temperature socket and O ring.

Adjustable light source.

Side mount contemporary design.

Heavy construction (tool-less).