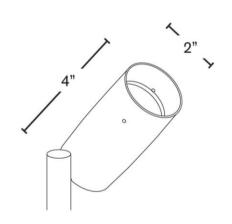

## Specifier Accent Liter - 4"

Halogen: FL-501B-MR16-20

LED: FL-501B-LED-MR16-7

**Halogen** 

Model#: FL-501B-MR16-20

**Size:** 2"W X 4"L

Material: Solid Brass Finish: Natural Bronze

Mounting: 1/2" NPT stake included

Electrical: 12V AC

Lamp: 50W MR16 Max

**Light Spread:** Up to 30 ft. x 40 degree

Lumens: 500 avg.

Lamp Life: 4,000 hours avg.

**LED** 

Model#: FL-501B-LED-MR16-7

Size: 2"W X 4"L

Material: Solid Brass Finish: Natural Bronze

Mounting: ½" NPT stake included

**Electrical:** 9v-15v AC **Lamp:** 7W LED MR16

Kelvin: 3000k, Warm White

Compare to: 20W

**Light Spread:** Up to 30 ft. x 40 degree